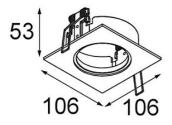

## K-Set 77 1x Black Structure

| 53<br>106<br>106                   | Frends of<br>hue<br>businesses | Snecifications |
|------------------------------------|--------------------------------|----------------|
| Specifications                     |                                |                |
| Material                           | 14052032                       |                |
| Lamp Included                      | No                             |                |
| Number of Light<br>Sources         | 1                              |                |
| Optic                              | Reflector                      | •              |
| IP Rating                          | 20                             | •              |
| Glow wire rating (°C)              | 960                            | •              |
| Indoor/Outdoor                     | Indoor                         | •              |
| Application                        | Ceiling, Wall                  | •              |
| Cut-out size (mm)                  | ø98                            | •              |
| Mounting depth (mm)                | 60.0                           | •              |
| Adjustability                      | Not Applicable                 | •              |
| Primary Colour &<br>Primary Finish | Black, Structure               |                |
| Gross weight (g)                   | 205.0                          | •              |