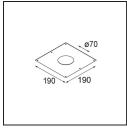

## Installation Accessories

**10889830** Installation Housing 192x190x130

**12290130** Plaster Kit 190X190 - 70 1x

Choose a required accessory