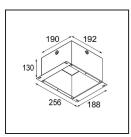

## Installation Accessories

**10889830** Installation Housing 192x190x130

**12290130** Plaster Kit 190X190 - 70 1x

Choose a required accessory