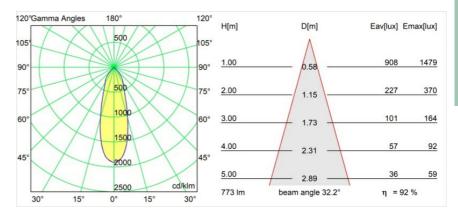

| Specifications                  |                      |
|---------------------------------|----------------------|
| Material                        | 14051509             |
| Light Source Type               | LED                  |
| LED Type                        | BRIDGELUX V8G8       |
| LED technology                  | LED COB              |
| CRI                             | Min. 90              |
| Colour Temperature              | 3000K                |
| Lifetime                        | L90B10 @50,000 Hours |
| Lamp Included                   | Yes                  |
| Number of Light<br>Sources      | 1                    |
| CIE flux code                   | 93 98 99 100 92      |
| Binning (SDCM)                  | 2                    |
| Light Direction                 | Down                 |
| Optic                           | Reflector            |
| Measured beam angle (°)         | 32.2                 |
| Input Voltage                   | 230V                 |
| Luminaire power (W)             | 9.5                  |
| Electrical Class                | II                   |
| IP Rating                       | 20                   |
| Glow wire rating (°C)           | 960                  |
| Dimming Protocol                | Trailing Edge        |
| Indoor/Outdoor                  | Indoor               |
| Application                     | Ceiling, Wall        |
| Mounting                        | Recessed             |
| Cut-out size (mm)               | ø70                  |
| Mounting depth (mm)             | 60.0                 |
| Adjustability                   | H 360° V -30°/+30°   |
| Distance to Lighted Object (m)  | 0,1                  |
| Primary Colour & Primary Finish | White, Structure     |
| Gross weight (g)                | 307.0                |
| Delivered lumens (lm)           | 712                  |
| Efficacy (Im/W)                 | 75                   |
| Glare rating                    | 22                   |

# Light distribution & beam diagram