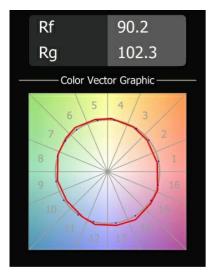

|
| Dimming Protocol                | Trailing Edge        |
| Indoor/Outdoor                  | Indoor               |
| Application                     | Ceiling, Wall        |
| Mounting                        | Recessed             |
| Cut-out size (mm)               | ø70                  |
| Mounting depth (mm)             | 60.0                 |
| Adjustability                   | H 360° V -30°/+30°   |
| Distance to Lighted Object (m)  | 0,1                  |
| Primary Colour & Primary Finish | White, Structure     |
| Gross weight (g)                | 307.0                |
| Delivered lumens (lm)           | 712                  |
| Efficacy (Im/W)                 | 75                   |
| Glare rating                    | 22                   |



# TM30 & CRI diagram





# Light distribution & beam diagram





## Decorative Accessories



**14052009** K-Set 77 1x White Structure **14052032** K-Set 77 1x Black Structure



**14052109** K-Set 77 2x White Structure K-Set 77 2x Black Structure

## Installation Accessories



**10889830** Installation Housing 192x190x130



**12290130** Plaster Kit 190X190 - 70 1x

Choose a required accessory