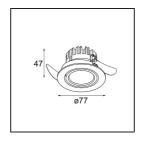

| Specifications                  |                      |
|---------------------------------|----------------------|
| Material                        | 14051509             |
| Light Source Type               | LED                  |
| LED Type                        | BRIDGELUX V8G8       |
| LED technology                  | LED COB              |
| CRI                             | Min. 90              |
| Colour Temperature              | 3000K                |
| Lifetime                        | L90B10 @50,000 Hours |
| Lamp Included                   | Yes                  |
| Number of Light<br>Sources      | 1                    |
| CIE flux code                   | 93 98 99 100 92      |
| Binning (SDCM)                  | 2                    |
| Light Direction                 | Down                 |
| Optic                           | Reflector            |
| Measured beam angle (°)         | 32.2                 |
| Input Voltage                   | 230V                 |
| Luminaire power (W)             | 9.5                  |
| Electrical Class                | II                   |
| IP Rating                       | 20                   |
| Glow wire rating (°C)           | 960                  |
| Dimming Protocol                | Trailing Edge        |
| Indoor/Outdoor                  | Indoor               |
| Application                     | Ceiling, Wall        |
| Mounting                        | Recessed             |
| Cut-out size (mm)               | ø70                  |
| Mounting depth (mm)             | 60.0                 |
| Adjustability                   | H 360° V -30°/+30°   |
| Distance to Lighted Object (m)  | 0,1                  |
| Primary Colour & Primary Finish | White, Structure     |
| Gross weight (g)                | 307.0                |
| Delivered lumens (lm)           | 712                  |
| Efficacy (Im/W)                 | 75                   |
| Glare rating                    | 22                   |

# Light distribution & beam diagram