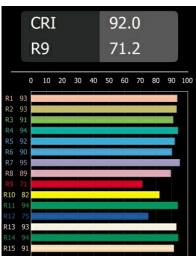

| Specifications                  |                      |
|---------------------------------|----------------------|
| Material                        | 14051509             |
| Light Source Type               | LED                  |
| LED Type                        | BRIDGELUX V8G8       |
| LED technology                  | LED COB              |
| CRI                             | Min. 90              |
| Colour Temperature              | 3000K                |
| Lifetime                        | L90B10 @50,000 Hours |
| Lamp Included                   | Yes                  |
| Number of Light<br>Sources      | 1                    |
| CIE flux code                   | 93 98 99 100 92      |
| Binning (SDCM)                  | 2                    |
| Light Direction                 | Down                 |
| Optic                           | Reflector            |
| Measured beam angle (°)         | 32.2                 |
| Input Voltage                   | 230V                 |
| Luminaire power (W)             | 9.5                  |
| Electrical Class                | II                   |
| IP Rating                       | 20                   |
| Glow wire rating (°C)           | 960                  |
| Dimming Protocol                | Trailing Edge        |
| Indoor/Outdoor                  | Indoor               |
| Application                     | Ceiling, Wall        |
| Mounting                        | Recessed             |
| Cut-out size (mm)               | ø70                  |
| Mounting depth (mm)             | 60.0                 |
| Adjustability                   | H 360° V -30°/+30°   |
| Distance to Lighted Object (m)  | 0,1                  |
| Primary Colour & Primary Finish | White, Structure     |
| Gross weight (g)                | 307.0                |
| Delivered lumens (lm)           | 712                  |
| Efficacy (Im/W)                 | 75                   |
| Glare rating                    | 22                   |

# TM30 & CRI diagram