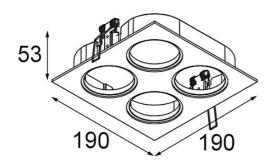

## FFD\_K-set 72 4SQx black struc

| 53<br>190<br>190 |  |
|------------------|--|
|------------------|--|

| Specifications                     |                  |
|------------------------------------|------------------|
| Material                           | 14042332         |
| Lamp Included                      | No               |
| Number of Light<br>Sources         | 4                |
| Optic                              | Reflector        |
| IP Rating                          | 20               |
| Glow wire rating (°C)              | 960              |
| Indoor/Outdoor                     | Indoor           |
| Application                        | Ceiling, Wall    |
| Cut-out size (mm)                  | ø 98 (x 4) L 182 |
| Mounting depth (mm)                | 60.0             |
| Adjustability                      | Not Applicable   |
| Primary Colour &<br>Primary Finish | Black, Structure |
| Gross weight (g)                   | 540.0            |