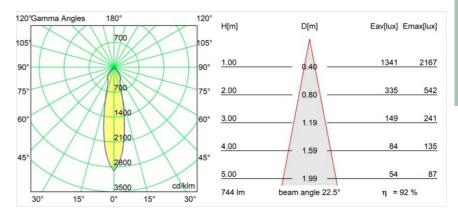

| Indoor               |
| Application                     | Ceiling, Wall        |
| Mounting                        | Recessed             |
| Cut-out size (mm)               | ø65                  |
| Mounting depth (mm)             | 60.0                 |
| Adjustability                   | Not Applicable       |
| Distance to Lighted Object (m)  | 0,1                  |
| Primary Colour & Primary Finish | White, Structure     |
| Gross weight (g)                | 288.0                |
| Delivered lumens (lm)           | 687                  |
| Efficacy (Im/W)                 | 72                   |
| Glare rating                    | 22                   |
|                                 |                      |



## TM30 & CRI diagram





# Light distribution & beam diagram





### Decorative Accessories



**14042009** K-Set 72 1x White Structure K-Set 72 1x Black Structure



**14042109** K-Set 72 2x White Structure K-Set 72 2x Black Structure

### Installation Accessories



10490330 Installation Housing 172x112x100



**12291330** Plaster Kit 170x112 - 65 1x

Choose a required accessory