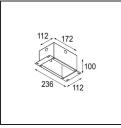

### Installation Accessories

10490330 Installation Housing 172x112x100

**12291330** Plaster Kit 170x112 - 65 1x

Choose a required accessory