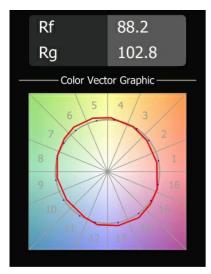

|
| Indoor/Outdoor                  | Indoor               |
| Application                     | Ceiling, Wall        |
| Mounting                        | Recessed             |
| Cut-out size (mm)               | ø65                  |
| Mounting depth (mm)             | 60.0                 |
| Adjustability                   | Not Applicable       |
| Distance to Lighted Object (m)  | 0,1                  |
| Primary Colour & Primary Finish | White, Structure     |
| Gross weight (g)                | 288.0                |
| Delivered lumens (lm)           | 687                  |
| Efficacy (Im/W)                 | 72                   |
| Glare rating                    | 22                   |
|                                 |                      |



## TM30 & CRI diagram





# Light distribution & beam diagram





### Decorative Accessories



**14042009** K-Set 72 1x White Structure K-Set 72 1x Black Structure



**14042109** K-Set 72 2x White Structure K-Set 72 2x Black Structure

### Installation Accessories



10490330 Installation Housing 172x112x100



**12291330** Plaster Kit 170x112 - 65 1x

Choose a required accessory