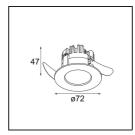

| Specif   | ications |  |
|----------|----------|--|
| Material |          |  |

| Material                        | 14041109             |
|---------------------------------|----------------------|
| Light Source Type               | LED                  |
| LED Type                        | BRIDGELUX V8G8       |
| LED technology                  | LED COB              |
| CRI                             | Min. 90              |
| Colour Temperature              | 2700K                |
| Lifetime                        | L90B10 @50,000 Hours |
| Lamp Included                   | Yes                  |
| Number of Light                 | 1                    |
| Sources                         |                      |
| CIE flux code                   | 93 98 99 100 92      |
| Binning (SDCM)                  | 2                    |
| Light Direction                 | Down                 |
| Optic                           | Reflector            |
| Measured beam angle (°)         | 22.5                 |
| Input Voltage                   | 230V                 |
| Luminaire power (W)             | 9.5                  |
| Electrical Class                | II                   |
| IP Rating                       | 55                   |
| Glow wire rating (°C)           | 960                  |
| Dimming Protocol                | Trailing Edge        |
| Indoor/Outdoor                  | Indoor               |
| Application                     | Ceiling, Wall        |
| Mounting                        | Recessed             |
| Cut-out size (mm)               | ø65                  |
| Mounting depth (mm)             | 60.0                 |
| Adjustability                   | Not Applicable       |
| Distance to Lighted Object (m)  | 0,1                  |
| Primary Colour & Primary Finish | White, Structure     |
| Gross weight (g)                | 288.0                |
| Delivered lumens (lm)           | 687                  |
| Efficacy (Im/W)                 | 72                   |
| Glare rating                    | 22                   |
|                                 |                      |