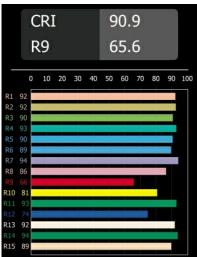

|
| Indoor/Outdoor                  | Indoor               |
| Application                     | Ceiling, Wall        |
| Mounting                        | Recessed             |
| Cut-out size (mm)               | ø65                  |
| Mounting depth (mm)             | 60.0                 |
| Adjustability                   | Not Applicable       |
| Distance to Lighted Object (m)  | 0,1                  |
| Primary Colour & Primary Finish | White, Structure     |
| Gross weight (g)                | 288.0                |
| Delivered lumens (lm)           | 687                  |
| Efficacy (Im/W)                 | 72                   |
| Glare rating                    | 22                   |
|                                 |                      |



## TM30 & CRI diagram





# Light distribution & beam diagram





### Decorative Accessories



**14042009** K-Set 72 1x White Structure K-Set 72 1x Black Structure



**14042109** K-Set 72 2x White Structure K-Set 72 2x Black Structure

### Installation Accessories



10490330 Installation Housing 172x112x100



**12291330** Plaster Kit 170x112 - 65 1x

Choose a required accessory