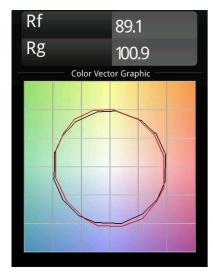

and minimalistic look & feel on walls, on high or low ceilings. Try more than one Minude on our Pista track or on our redesigned Modupoint LED. Its long string of colours and miniature size will make a big impression.





|                    | gentrami endeticili glari g |
|--------------------|-----------------------------|
| Specifications     |                             |
| Material           | 13650032                    |
| Light Source Type  | LED                         |
| LED Type           | BRIDGELUX V6 HD G7          |
| LED technology     | LED COB                     |
| CRI                | Min. 90                     |
| Colour Temperature | 2700K                       |
| Lifetime           | L80B10 @50,000 Hours        |

1

1

Glare rating



## TM30 & CRI diagram





## Light distribution & beam diagram



## Installation Accessories



**12293830** Plaster Kit 51 1x



**11624030** Installation Housing 140x250x100x210



**12292630** Gypsum Fibreboard 150x150

Choose a required accessory