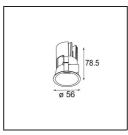

| Date     |
|----------|
| Customer |
| Project  |
| уре      |

## Minude Recessed 56 1x IP54 LED 2700K Medium DE Black Structure



Minude's yogic flexibility will surprise you about as much as its bare, cylindrical design. Express a refined and minimalistic look & feel on walls, on high or low ceilings. Try more than one Minude on our Pista track or on our redesigned Modupoint LED. Its long string of colours and miniature size will make a big impression.





|                    | gentrami endeticili glari g |
|--------------------|-----------------------------|
| Specifications     |                             |
| Material           | 13650032                    |
| Light Source Type  | LED                         |
| LED Type           | BRIDGELUX V6 HD G7          |
| LED technology     | LED COB                     |
| CRI                | Min. 90                     |
| Colour Temperature | 2700K                       |
| Lifetime           | L80B10 @50,000 Hours        |

1

1

Glare rating



## TM30 & CRI diagram





## Light distribution & beam diagram



## Installation Accessories



**12293830** Plaster Kit 51 1x



**11624030** Installation Housing 140x250x100x210



**12292630** Gypsum Fibreboard 150x150

Choose a required