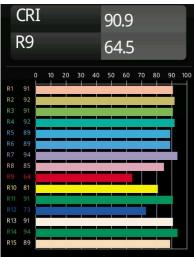

## TM30 & CRI diagram

|                    | gentrami endeticili glari g |
|--------------------|-----------------------------|
| Specifications     |                             |
| Material           | 13650032                    |
| Light Source Type  | LED                         |
| LED Type           | BRIDGELUX V6 HD G7          |
| LED technology     | LED COB                     |
| CRI                | Min. 90                     |
| Colour Temperature | 2700K                       |
| Lifetime           | L80B10 @50,000 Hours        |