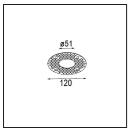

## Installation Accessories

**12293830** Plaster Kit 51 1x

**11624030** Installation Housing 140x250x100x210

**12292630** Gypsum Fibreboard 150x150

Choose a required accessory