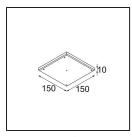

## Installation Accessories

**12293830** Plaster Kit 51 1x

**11624030** Installation Housing 140x250x100x210

**12292630** Gypsum Fibreboard 150x150

Choose a required accessory