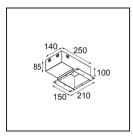

## Installation Accessories

**12293830** Plaster Kit 51 1x

**11624030** Installation Housing 140x250x100x210

**12292630** Gypsum Fibreboard 150x150

Choose a required accessory