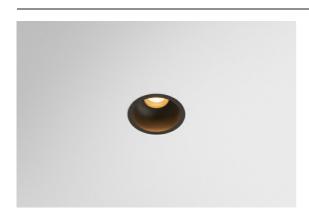

## Minude Recessed 56 1x IP54 LED 2700K Medium DE Black Structure

Minude's yogic flexibility will surprise you about as much as its bare, cylindrical design. Express a refined and minimalistic look & feel on walls, on high or low ceilings. Try more than one Minude on our Pista track or on our redesigned Modupoint LED. Its long string of colours and miniature size will make a big impression.