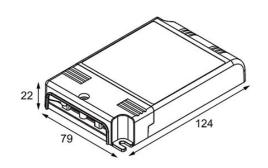

| Date     |   |
|----------|---|
| Customer |   |
| Project  | _ |
| Туре     |   |

LED Driver Constant Current Zigbee 350-1050mA 25-60W

| Specifications                            |                      |
|-------------------------------------------|----------------------|
| Material                                  | 13630100             |
| Lamp Included                             | No                   |
| Number of Light<br>Sources                | 0                    |
| Electrical Class                          | II                   |
| IP Rating                                 | 20                   |
| Glow wire rating (°C)                     | 960                  |
| Dimming Protocol                          | ZigBee               |
| Indoor/Outdoor                            | Indoor               |
| Adjustability                             | Not Applicable       |
| Smart Lighting                            | Zigbee               |
| Gross weight (g)                          | 215.0                |
| Input voltage                             | 99-264V AC / 50-60Hz |
| Ambient temperature                       | -25°C to +50°C       |
| Power factor                              | 0.92                 |
| Driver fits through cut-<br>out hole (mm) | 84.0                 |
| Driver dimming technology                 | AM                   |
| Driver 2x LED output                      | No                   |
| Max. drivers on MCB<br>16A type B         | 30                   |