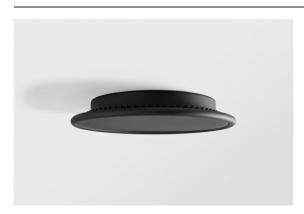

| Date     |  |
|----------|--|
| Customer |  |
| Project  |  |
| Гуре     |  |

Kompas Round Surface 340 30W Trailing Edge DI 500mA Black Structure

Kompas Round is something many interior professionals have been looking for. Many lights for the whole room, on just one power source. Our attractive circle can be made even bigger with Hoolahoop, and then, only your imagination can limit you. Compose a unique chandelier of all sorts of designs, light effects, and colours. And most importantly, have fun!