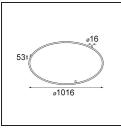

| Date     |  |
|----------|--|
| Customer |  |
| Project  |  |
| Гуре     |  |

Kompas Round Surface 340 30W Trailing Edge DI 500mA Black Structure

Kompas Round is something many interior professionals have been looking for. Many lights for the whole room, on just one power source. Our attractive circle can be made even bigger with Hoolahoop, and then, only your imagination can limit you. Compose a unique chandelier of all sorts of designs, light effects, and colours. And most importantly, have fun!