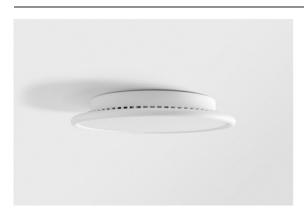

| Pate     |  |
|----------|--|
| Customer |  |
| Project  |  |
| уре      |  |

Kompas Round Surface 340 30W Trailing Edge DI 500mA White Structure

Kompas Round is something many interior professionals have been looking for. Many lights for the whole room, on just one power source. Our attractive circle can be made even bigger with Hoolahoop, and then, only your imagination can limit you. Compose a unique chandelier of all sorts of designs, light effects, and colours. And most importantly, have fun!

| specifications |  |
|----------------|--|
| Material       |  |
| Lamp Included  |  |

| Material                        | 13571109                                                                                                       |
|---------------------------------|----------------------------------------------------------------------------------------------------------------|
| Lamp Included                   | No                                                                                                             |
| Number of Light<br>Sources      | 0                                                                                                              |
| Input Voltage                   | 230V                                                                                                           |
| Electrical Class                | 1                                                                                                              |
| IP Rating                       | 20                                                                                                             |
| Glow wire rating (°C)           | 960                                                                                                            |
| Dimming Protocol                | Trailing Edge                                                                                                  |
| Indoor/Outdoor                  | Indoor                                                                                                         |
| Application                     | Ceiling, Wall                                                                                                  |
| Mounting                        | Surface                                                                                                        |
| Adjustability                   | Not Applicable                                                                                                 |
| Primary Colour & Primary Finish | White, Structure                                                                                               |
| Gross weight (g)                | 2725.0                                                                                                         |
| Remark                          | <ul> <li>Light modules not included</li> <li>This is not a complete product. Light module required.</li> </ul> |