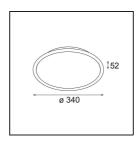

| Pate     |  |
|----------|--|
| Customer |  |
| Project  |  |
| уре      |  |

Kompas Round Surface 340 30W Trailing Edge DI 500mA White Structure

Kompas Round is something many interior professionals have been looking for. Many lights for the whole room, on just one power source. Our attractive circle can be made even bigger with Hoolahoop, and then, only your imagination can limit you. Compose a unique chandelier of all sorts of designs, light effects, and colours. And most importantly, have fun!

| specifications |  |
|----------------|--|
| Material       |  |
| Lamp Included  |  |

| Material                        | 13571109                                                                                                       |
|---------------------------------|----------------------------------------------------------------------------------------------------------------|
| Lamp Included                   | No                                                                                                             |
| Number of Light<br>Sources      | 0                                                                                                              |
| Input Voltage                   | 230V                                                                                                           |
| Electrical Class                | 1                                                                                                              |
| IP Rating                       | 20                                                                                                             |
| Glow wire rating (°C)           | 960                                                                                                            |
| Dimming Protocol                | Trailing Edge                                                                                                  |
| Indoor/Outdoor                  | Indoor                                                                                                         |
| Application                     | Ceiling, Wall                                                                                                  |
| Mounting                        | Surface                                                                                                        |
| Adjustability                   | Not Applicable                                                                                                 |
| Primary Colour & Primary Finish | White, Structure                                                                                               |
| Gross weight (g)                | 2725.0                                                                                                         |
| Remark                          | <ul> <li>Light modules not included</li> <li>This is not a complete product. Light module required.</li> </ul> |