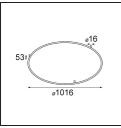

## Kompas Round Surface 340 50W DALI DI 350mA Black Structure

Kompas Round is something many interior professionals have been looking for. Many lights for the whole room, on just one power source. Our attractive circle can be made even bigger with Hoolahoop, and then, only your imagination can limit you. Compose a unique chandelier of all sorts of designs, light effects, and colours. And most importantly, have fun!

## Specifications

| Material                        | 13571032                                                                                                       |
|---------------------------------|----------------------------------------------------------------------------------------------------------------|
| Lamp Included                   | No                                                                                                             |
| Number of Light<br>Sources      | 0                                                                                                              |
| Input Voltage                   | 230V                                                                                                           |
| Electrical Class                | 1                                                                                                              |
| IP Rating                       | 20                                                                                                             |
| Glow wire rating (°C)           | 960                                                                                                            |
| Dimming Protocol                | DALI                                                                                                           |
| DALI Standard                   | DALI-2                                                                                                         |
| Indoor/Outdoor                  | Indoor                                                                                                         |
| Application                     | Ceiling, Wall                                                                                                  |
| Mounting                        | Surface                                                                                                        |
| Adjustability                   | Not Applicable                                                                                                 |
| Primary Colour & Primary Finish | Black, Structure                                                                                               |
| Gross weight (g)                | 2755.0                                                                                                         |
| Remark                          | <ul> <li>Light modules not included</li> <li>This is not a complete product. Light module required.</li> </ul> |