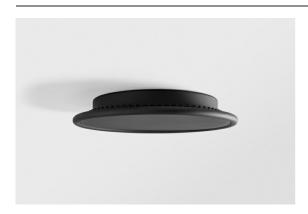

## Kompas Round Surface 340 50W DALI DI 350mA Black Structure

Kompas Round is something many interior professionals have been looking for. Many lights for the whole room, on just one power source. Our attractive circle can be made even bigger with Hoolahoop, and then, only your imagination can limit you. Compose a unique chandelier of all sorts of designs, light effects, and colours. And most importantly, have fun!