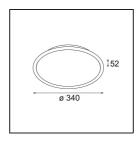

## Specifications

| Material                        | 13571032                                                                                                       |
|---------------------------------|----------------------------------------------------------------------------------------------------------------|
| Lamp Included                   | No                                                                                                             |
| Number of Light<br>Sources      | 0                                                                                                              |
| Input Voltage                   | 230V                                                                                                           |
| Electrical Class                | 1                                                                                                              |
| IP Rating                       | 20                                                                                                             |
| Glow wire rating (°C)           | 960                                                                                                            |
| Dimming Protocol                | DALI                                                                                                           |
| DALI Standard                   | DALI-2                                                                                                         |
| Indoor/Outdoor                  | Indoor                                                                                                         |
| Application                     | Ceiling, Wall                                                                                                  |
| Mounting                        | Surface                                                                                                        |
| Adjustability                   | Not Applicable                                                                                                 |
| Primary Colour & Primary Finish | Black, Structure                                                                                               |
| Gross weight (g)                | 2755.0                                                                                                         |
| Remark                          | <ul> <li>Light modules not included</li> <li>This is not a complete product. Light module required.</li> </ul> |