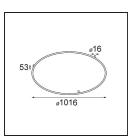

| Date     |
|----------|
| Customer |
| Project  |
| уре      |

Kompas Round Surface 340 50W 1-10V DI 350mA Black Structure

Kompas Round is something many interior professionals have been looking for. Many lights for the whole room, on just one power source. Our attractive circle can be made even bigger with Hoolahoop, and then, only your imagination can limit you. Compose a unique chandelier of all sorts of designs, light effects, and colours. And most importantly, have fun!

| ø 340 | h | nds of<br>UCC |
|-------|---|---------------|
|-------|---|---------------|