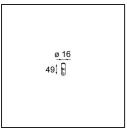

| $\alpha$   |    |     | c.  |      |    |    |
|------------|----|-----|-----|------|----|----|
| Sr.        | e. | C11 | tlC | ati  | 10 | ns |
| <i>-</i> P | _  | ٠., |     | •••• |    |    |

| 1 0                             |                                                                                                                |  |
|---------------------------------|----------------------------------------------------------------------------------------------------------------|--|
| Material                        | 13570909                                                                                                       |  |
| Lamp Included                   | No                                                                                                             |  |
| Number of Light<br>Sources      | 0                                                                                                              |  |
| Input Voltage                   | 230V                                                                                                           |  |
| Electrical Class                | I                                                                                                              |  |
| IP Rating                       | 20                                                                                                             |  |
| Glow wire rating (°C)           | 960                                                                                                            |  |
| Dimming Protocol                | 1-10V                                                                                                          |  |
| Indoor/Outdoor                  | Indoor                                                                                                         |  |
| Application                     | Ceiling, Wall                                                                                                  |  |
| Mounting                        | Surface                                                                                                        |  |
| Adjustability                   | Not Applicable                                                                                                 |  |
| Primary Colour & Primary Finish | White, Structure                                                                                               |  |
| Gross weight (g)                | 2755.0                                                                                                         |  |
| Remark                          | <ul> <li>Light modules not included</li> <li>This is not a complete product. Light module required.</li> </ul> |  |