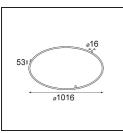

| ate      |  |
|----------|--|
| customer |  |
| roject   |  |
| уре      |  |

Kompas Round Surface 340 50W 1-10V DI 350mA White Structure

Kompas Round is something many interior professionals have been looking for. Many lights for the whole room, on just one power source. Our attractive circle can be made even bigger with Hoolahoop, and then, only your imagination can limit you. Compose a unique chandelier of all sorts of designs, light effects, and colours. And most importantly, have fun!

| $\alpha$   |    |     | c.  |      |    |    |
|------------|----|-----|-----|------|----|----|
| Sr.        | e. | C11 | tlC | ati  | 10 | ns |
| <i>-</i> P | _  | ٠., |     | •••• |    |    |

| 1 0                             |                                                                                                                |  |
|---------------------------------|----------------------------------------------------------------------------------------------------------------|--|
| Material                        | 13570909                                                                                                       |  |
| Lamp Included                   | No                                                                                                             |  |
| Number of Light<br>Sources      | 0                                                                                                              |  |
| Input Voltage                   | 230V                                                                                                           |  |
| Electrical Class                | I                                                                                                              |  |
| IP Rating                       | 20                                                                                                             |  |
| Glow wire rating (°C)           | 960                                                                                                            |  |
| Dimming Protocol                | 1-10V                                                                                                          |  |
| Indoor/Outdoor                  | Indoor                                                                                                         |  |
| Application                     | Ceiling, Wall                                                                                                  |  |
| Mounting                        | Surface                                                                                                        |  |
| Adjustability                   | Not Applicable                                                                                                 |  |
| Primary Colour & Primary Finish | White, Structure                                                                                               |  |
| Gross weight (g)                | 2755.0                                                                                                         |  |
| Remark                          | <ul> <li>Light modules not included</li> <li>This is not a complete product. Light module required.</li> </ul> |  |