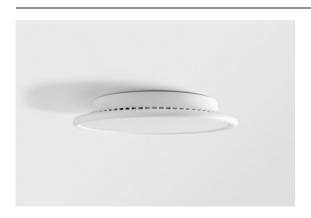

| ate      |  |
|----------|--|
| customer |  |
| roject   |  |
| уре      |  |

Kompas Round Surface 340 50W 1-10V DI 350mA White Structure

Kompas Round is something many interior professionals have been looking for. Many lights for the whole room, on just one power source. Our attractive circle can be made even bigger with Hoolahoop, and then, only your imagination can limit you. Compose a unique chandelier of all sorts of designs, light effects, and colours. And most importantly, have fun!