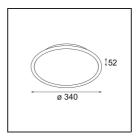

| $\alpha$   |    |     | c.  |      |    |    |
|------------|----|-----|-----|------|----|----|
| Sr.        | e. | C11 | tlC | ati  | 10 | ns |
| <i>-</i> P | _  | ٠., |     | •••• |    |    |

| 1 0                             |                                                                                                                |  |
|---------------------------------|----------------------------------------------------------------------------------------------------------------|--|
| Material                        | 13570909                                                                                                       |  |
| Lamp Included                   | No                                                                                                             |  |
| Number of Light<br>Sources      | 0                                                                                                              |  |
| Input Voltage                   | 230V                                                                                                           |  |
| Electrical Class                | I                                                                                                              |  |
| IP Rating                       | 20                                                                                                             |  |
| Glow wire rating (°C)           | 960                                                                                                            |  |
| Dimming Protocol                | 1-10V                                                                                                          |  |
| Indoor/Outdoor                  | Indoor                                                                                                         |  |
| Application                     | Ceiling, Wall                                                                                                  |  |
| Mounting                        | Surface                                                                                                        |  |
| Adjustability                   | Not Applicable                                                                                                 |  |
| Primary Colour & Primary Finish | White, Structure                                                                                               |  |
| Gross weight (g)                | 2755.0                                                                                                         |  |
| Remark                          | <ul> <li>Light modules not included</li> <li>This is not a complete product. Light module required.</li> </ul> |  |