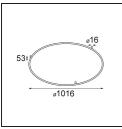

| Pate     |  |
|----------|--|
| Customer |  |
| Project  |  |
| уре      |  |

Kompas Round Surface 340 30W Trailing Edge DI 350mA Black Structure

Kompas Round is something many interior professionals have been looking for. Many lights for the whole room, on just one power source. Our attractive circle can be made even bigger with Hoolahoop, and then, only your imagination can limit you. Compose a unique chandelier of all sorts of designs, light effects, and colours. And most importantly, have fun!