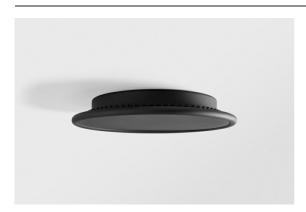

| Pate     |  |
|----------|--|
| Customer |  |
| Project  |  |
| уре      |  |

Kompas Round Surface 340 30W Trailing Edge DI 350mA Black Structure

Kompas Round is something many interior professionals have been looking for. Many lights for the whole room, on just one power source. Our attractive circle can be made even bigger with Hoolahoop, and then, only your imagination can limit you. Compose a unique chandelier of all sorts of designs, light effects, and colours. And most importantly, have fun!

Specifications

Primary Finish
Gross weight (g)

Remark

| Material                   | 13570832         |
|----------------------------|------------------|
| Lamp Included              | No               |
| Number of Light<br>Sources | 0                |
| Input Voltage              | 230V             |
| Electrical Class           | 1                |
| IP Rating                  | 20               |
| Glow wire rating (°C)      | 960              |
| Dimming Protocol           | Trailing Edge    |
| Indoor/Outdoor             | Indoor           |
| Application                | Ceiling, Wall    |
| Mounting                   | Surface          |
| Adjustability              | Not Applicable   |
| Primary Colour &           | Black, Structure |