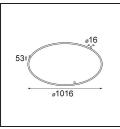

| ate     |  |
|---------|--|
| ustomer |  |
| roject  |  |
| /ре     |  |

Kompas Round Surface 340 30W Trailing Edge DI 350mA White Structure

Kompas Round is something many interior professionals have been looking for. Many lights for the whole room, on just one power source. Our attractive circle can be made even bigger with Hoolahoop, and then, only your imagination can limit you. Compose a unique chandelier of all sorts of designs, light effects, and colours. And most importantly, have fun!

## Specifications

| I                     |                                                                                                                |
|-----------------------|----------------------------------------------------------------------------------------------------------------|
| Material              | 13570809                                                                                                       |
| Lamp Included         | No                                                                                                             |
| Number of Light       | 0                                                                                                              |
| Sources               |                                                                                                                |
| Input Voltage         | 230V                                                                                                           |
| Electrical Class      | I                                                                                                              |
| IP Rating             | 20                                                                                                             |
| Glow wire rating (°C) | 960                                                                                                            |
| Dimming Protocol      | Trailing Edge                                                                                                  |
| Indoor/Outdoor        | Indoor                                                                                                         |
| Application           | Ceiling, Wall                                                                                                  |
| Mounting              | Surface                                                                                                        |
| Adjustability         | Not Applicable                                                                                                 |
| Primary Colour &      | White, Structure                                                                                               |
| Primary Finish        |                                                                                                                |
| Gross weight (g)      | 2725.0                                                                                                         |
| Remark                | <ul> <li>Light modules not included</li> <li>This is not a complete product. Light module required.</li> </ul> |
|                       |                                                                                                                |