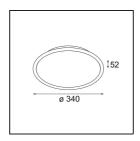

| ate     |  |
|---------|--|
| ustomer |  |
| roject  |  |
| /ре     |  |

Kompas Round Surface 340 30W Trailing Edge DI 350mA White Structure

Kompas Round is something many interior professionals have been looking for. Many lights for the whole room, on just one power source. Our attractive circle can be made even bigger with Hoolahoop, and then, only your imagination can limit you. Compose a unique chandelier of all sorts of designs, light effects, and colours. And most importantly, have fun!

## Specifications

| I                     |                                                                                                                |
|-----------------------|----------------------------------------------------------------------------------------------------------------|
| Material              | 13570809                                                                                                       |
| Lamp Included         | No                                                                                                             |
| Number of Light       | 0                                                                                                              |
| Sources               |                                                                                                                |
| Input Voltage         | 230V                                                                                                           |
| Electrical Class      | I                                                                                                              |
| IP Rating             | 20                                                                                                             |
| Glow wire rating (°C) | 960                                                                                                            |
| Dimming Protocol      | Trailing Edge                                                                                                  |
| Indoor/Outdoor        | Indoor                                                                                                         |
| Application           | Ceiling, Wall                                                                                                  |
| Mounting              | Surface                                                                                                        |
| Adjustability         | Not Applicable                                                                                                 |
| Primary Colour &      | White, Structure                                                                                               |
| Primary Finish        |                                                                                                                |
| Gross weight (g)      | 2725.0                                                                                                         |
| Remark                | <ul> <li>Light modules not included</li> <li>This is not a complete product. Light module required.</li> </ul> |
|                       |                                                                                                                |