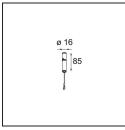

## Specifications

| I                     |                                                                                                                |
|-----------------------|----------------------------------------------------------------------------------------------------------------|
| Material              | 13570809                                                                                                       |
| Lamp Included         | No                                                                                                             |
| Number of Light       | 0                                                                                                              |
| Sources               |                                                                                                                |
| Input Voltage         | 230V                                                                                                           |
| Electrical Class      | I                                                                                                              |
| IP Rating             | 20                                                                                                             |
| Glow wire rating (°C) | 960                                                                                                            |
| Dimming Protocol      | Trailing Edge                                                                                                  |
| Indoor/Outdoor        | Indoor                                                                                                         |
| Application           | Ceiling, Wall                                                                                                  |
| Mounting              | Surface                                                                                                        |
| Adjustability         | Not Applicable                                                                                                 |
| Primary Colour &      | White, Structure                                                                                               |
| Primary Finish        |                                                                                                                |
| Gross weight (g)      | 2725.0                                                                                                         |
| Remark                | <ul> <li>Light modules not included</li> <li>This is not a complete product. Light module required.</li> </ul> |
|                       |                                                                                                                |