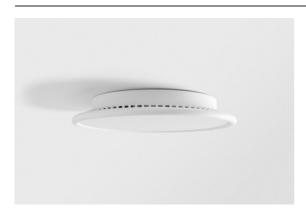

| ate     |  |
|---------|--|
| ustomer |  |
| roject  |  |
| /ре     |  |

Kompas Round Surface 340 30W Trailing Edge DI 350mA White Structure

Kompas Round is something many interior professionals have been looking for. Many lights for the whole room, on just one power source. Our attractive circle can be made even bigger with Hoolahoop, and then, only your imagination can limit you. Compose a unique chandelier of all sorts of designs, light effects, and colours. And most importantly, have fun!