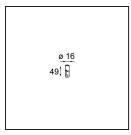

## Specifications

| I                     |                                                                                                                |
|-----------------------|----------------------------------------------------------------------------------------------------------------|
| Material              | 13570809                                                                                                       |
| Lamp Included         | No                                                                                                             |
| Number of Light       | 0                                                                                                              |
| Sources               |                                                                                                                |
| Input Voltage         | 230V                                                                                                           |
| Electrical Class      | I                                                                                                              |
| IP Rating             | 20                                                                                                             |
| Glow wire rating (°C) | 960                                                                                                            |
| Dimming Protocol      | Trailing Edge                                                                                                  |
| Indoor/Outdoor        | Indoor                                                                                                         |
| Application           | Ceiling, Wall                                                                                                  |
| Mounting              | Surface                                                                                                        |
| Adjustability         | Not Applicable                                                                                                 |
| Primary Colour &      | White, Structure                                                                                               |
| Primary Finish        |                                                                                                                |
| Gross weight (g)      | 2725.0                                                                                                         |
| Remark                | <ul> <li>Light modules not included</li> <li>This is not a complete product. Light module required.</li> </ul> |
|                       |                                                                                                                |