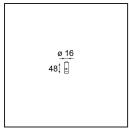

## Specifications

| I                     |                                                                                                                |
|-----------------------|----------------------------------------------------------------------------------------------------------------|
| Material              | 13570809                                                                                                       |
| Lamp Included         | No                                                                                                             |
| Number of Light       | 0                                                                                                              |
| Sources               |                                                                                                                |
| Input Voltage         | 230V                                                                                                           |
| Electrical Class      | I                                                                                                              |
| IP Rating             | 20                                                                                                             |
| Glow wire rating (°C) | 960                                                                                                            |
| Dimming Protocol      | Trailing Edge                                                                                                  |
| Indoor/Outdoor        | Indoor                                                                                                         |
| Application           | Ceiling, Wall                                                                                                  |
| Mounting              | Surface                                                                                                        |
| Adjustability         | Not Applicable                                                                                                 |
| Primary Colour &      | White, Structure                                                                                               |
| Primary Finish        |                                                                                                                |
| Gross weight (g)      | 2725.0                                                                                                         |
| Remark                | <ul> <li>Light modules not included</li> <li>This is not a complete product. Light module required.</li> </ul> |
|                       |                                                                                                                |