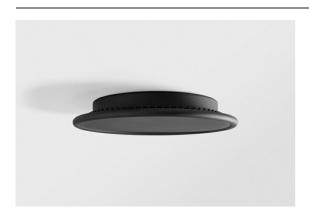

## Kompas Round Surface 340 DE Black Structure

Kompas Round is something many interior professionals have been looking for. Many lights for the whole room, on just one power source. Our attractive circle can be made even bigger with Hoolahoop, and then, only your imagination can limit you. Compose a unique chandelier of all sorts of designs, light effects, and colours. And most importantly, have fun!