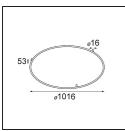

## Kompas Round Surface 340 DE Black Structure

Kompas Round is something many interior professionals have been looking for. Many lights for the whole room, on just one power source. Our attractive circle can be made even bigger with Hoolahoop, and then, only your imagination can limit you. Compose a unique chandelier of all sorts of designs, light effects, and colours. And most importantly, have fun!

## Specifications

| Specifications                  |                                                                                                                |
|---------------------------------|----------------------------------------------------------------------------------------------------------------|
| Material                        | 13570632                                                                                                       |
| Lamp Included                   | No                                                                                                             |
| Number of Light<br>Sources      | 0                                                                                                              |
| Input Voltage                   | Constant Current Driver Required                                                                               |
| Electrical Class                | III                                                                                                            |
| IP Rating                       | 20                                                                                                             |
| Glow wire rating (°C)           | 960                                                                                                            |
| Indoor/Outdoor                  | Indoor                                                                                                         |
| Application                     | Ceiling, Wall                                                                                                  |
| Mounting                        | Surface                                                                                                        |
| Adjustability                   | Not Applicable                                                                                                 |
| Primary Colour & Primary Finish | Black, Structure                                                                                               |
| Gross weight (g)                | 2483.0                                                                                                         |
| Remark                          | <ul> <li>Light modules not included</li> <li>This is not a complete product. Light module required.</li> </ul> |