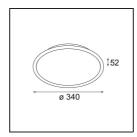

## Specifications

| Specifications                  |                                                                                                                |
|---------------------------------|----------------------------------------------------------------------------------------------------------------|
| Material                        | 13570632                                                                                                       |
| Lamp Included                   | No                                                                                                             |
| Number of Light<br>Sources      | 0                                                                                                              |
| Input Voltage                   | Constant Current Driver Required                                                                               |
| Electrical Class                | III                                                                                                            |
| IP Rating                       | 20                                                                                                             |
| Glow wire rating (°C)           | 960                                                                                                            |
| Indoor/Outdoor                  | Indoor                                                                                                         |
| Application                     | Ceiling, Wall                                                                                                  |
| Mounting                        | Surface                                                                                                        |
| Adjustability                   | Not Applicable                                                                                                 |
| Primary Colour & Primary Finish | Black, Structure                                                                                               |
| Gross weight (g)                | 2483.0                                                                                                         |
| Remark                          | <ul> <li>Light modules not included</li> <li>This is not a complete product. Light module required.</li> </ul> |