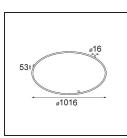

## Kompas Round Surface 340 DE White Structure

Kompas Round is something many interior professionals have been looking for. Many lights for the whole room, on just one power source. Our attractive circle can be made even bigger with Hoolahoop, and then, only your imagination can limit you. Compose a unique chandelier of all sorts of designs, light effects, and colours. And most importantly, have fun!

| 152 |
|-----|
|-----|

| Nnec | °1T17 | anc   | ns  |
|------|-------|-------|-----|
| Spec | 1,10  | 01110 | 110 |

| Specifications                     |                                                                                                                |
|------------------------------------|----------------------------------------------------------------------------------------------------------------|
| Material                           | 13570609                                                                                                       |
| Lamp Included                      | No                                                                                                             |
| Number of Light<br>Sources         | 0                                                                                                              |
| Input Voltage                      | Constant Current Driver Required                                                                               |
| Electrical Class                   |                                                                                                                |
| IP Rating                          | 20                                                                                                             |
| Glow wire rating (°C)              | 960                                                                                                            |
| Indoor/Outdoor                     | Indoor                                                                                                         |
| Application                        | Ceiling, Wall                                                                                                  |
| Mounting                           | Surface                                                                                                        |
| Adjustability                      | Not Applicable                                                                                                 |
| Primary Colour &<br>Primary Finish | White, Structure                                                                                               |
| Gross weight (g)                   | 2483.0                                                                                                         |
| Remark                             | <ul> <li>Light modules not included</li> <li>This is not a complete product. Light module required.</li> </ul> |
|                                    |                                                                                                                |