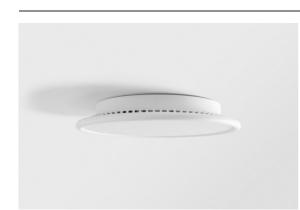

## Kompas Round Surface 340 DE White Structure

Kompas Round is something many interior professionals have been looking for. Many lights for the whole room, on just one power source. Our attractive circle can be made even bigger with Hoolahoop, and then, only your imagination can limit you. Compose a unique chandelier of all sorts of designs, light effects, and colours. And most importantly, have fun!