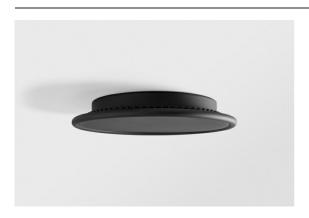

Kompas Round Surface 340 100W DALI DI 500mA Black Structure

Kompas Round is something many interior professionals have been looking for. Many lights for the whole room, on just one power source. Our attractive circle can be made even bigger with Hoolahoop, and then, only your imagination can limit you. Compose a unique chandelier of all sorts of designs, light effects, and colours. And most importantly, have fun!