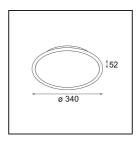

Kompas Round Surface 340 100W DALI DI 500mA Black Structure

Kompas Round is something many interior professionals have been looking for. Many lights for the whole room, on just one power source. Our attractive circle can be made even bigger with Hoolahoop, and then, only your imagination can limit you. Compose a unique chandelier of all sorts of designs, light effects, and colours. And most importantly, have fun!