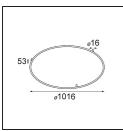

Kompas Round Surface 340 100W DALI DI 500mA Black Structure

Kompas Round is something many interior professionals have been looking for. Many lights for the whole room, on just one power source. Our attractive circle can be made even bigger with Hoolahoop, and then, only your imagination can limit you. Compose a unique chandelier of all sorts of designs, light effects, and colours. And most importantly, have fun!