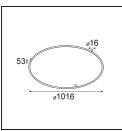

| ate      |  |
|----------|--|
| customer |  |
| roject   |  |
| уре      |  |

Kompas Round Surface 340 100W DALI DI 500mA White Structure

Kompas Round is something many interior professionals have been looking for. Many lights for the whole room, on just one power source. Our attractive circle can be made even bigger with Hoolahoop, and then, only your imagination can limit you. Compose a unique chandelier of all sorts of designs, light effects, and colours. And most importantly, have fun!