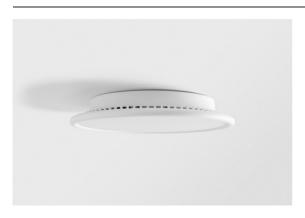

| ate      |  |
|----------|--|
| customer |  |
| roject   |  |
| уре      |  |

Kompas Round Surface 340 100W DALI DI 500mA White Structure

Kompas Round is something many interior professionals have been looking for. Many lights for the whole room, on just one power source. Our attractive circle can be made even bigger with Hoolahoop, and then, only your imagination can limit you. Compose a unique chandelier of all sorts of designs, light effects, and colours. And most importantly, have fun!

## Specifications

| Material                        | 13570509                                                                                                       |
|---------------------------------|----------------------------------------------------------------------------------------------------------------|
| Lamp Included                   | No                                                                                                             |
| Number of Light<br>Sources      | 0                                                                                                              |
| Input Voltage                   | 230V                                                                                                           |
| Electrical Class                | I                                                                                                              |
| IP Rating                       | 20                                                                                                             |
| Glow wire rating (°C)           | 960                                                                                                            |
| Dimming Protocol                | DALI                                                                                                           |
| DALI Standard                   | DALI-2                                                                                                         |
| Indoor/Outdoor                  | Indoor                                                                                                         |
| Application                     | Ceiling, Wall                                                                                                  |
| Mounting                        | Surface                                                                                                        |
| Adjustability                   | Not Applicable                                                                                                 |
| Primary Colour & Primary Finish | White, Structure                                                                                               |
| Gross weight (g)                | 3081.0                                                                                                         |
| Remark                          | <ul> <li>Light modules not included</li> <li>This is not a complete product. Light module required.</li> </ul> |