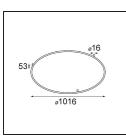

| ø 340 |
|-------|
|       |

## Specifications

| ~p•••j•••                          |                                                                                                                |
|------------------------------------|----------------------------------------------------------------------------------------------------------------|
| Material                           | 13570432                                                                                                       |
| Lamp Included                      | No                                                                                                             |
| Number of Light<br>Sources         | 0                                                                                                              |
| Input Voltage                      | 230V                                                                                                           |
| Electrical Class                   | 1                                                                                                              |
| IP Rating                          | 20                                                                                                             |
| Glow wire rating (°C)              | 960                                                                                                            |
| Dimming Protocol                   | 1-10V                                                                                                          |
| Indoor/Outdoor                     | Indoor                                                                                                         |
| Application                        | Ceiling, Wall                                                                                                  |
| Mounting                           | Surface                                                                                                        |
| Adjustability                      | Not Applicable                                                                                                 |
| Primary Colour &<br>Primary Finish | Black, Structure                                                                                               |
| Gross weight (g)                   | 3081.0                                                                                                         |
| Remark                             | <ul> <li>Light modules not included</li> <li>This is not a complete product. Light module required.</li> </ul> |