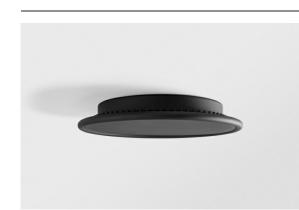

## Kompas Round Surface 340 100W 1-10V DI 500mA Black Structure

Kompas Round is something many interior professionals have been looking for. Many lights for the whole room, on just one power source. Our attractive circle can be made even bigger with Hoolahoop, and then, only your imagination can limit you. Compose a unique chandelier of all sorts of designs, light effects, and colours. And most importantly, have fun!