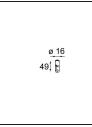

## Specifications

| Material                           | 13570409                                                                                                       |
|------------------------------------|----------------------------------------------------------------------------------------------------------------|
| Lamp Included                      | No                                                                                                             |
| Number of Light<br>Sources         | 0                                                                                                              |
| Input Voltage                      | 230V                                                                                                           |
| Electrical Class                   | I                                                                                                              |
| IP Rating                          | 20                                                                                                             |
| Glow wire rating (°C)              | 960                                                                                                            |
| Dimming Protocol                   | 1-10V                                                                                                          |
| Indoor/Outdoor                     | Indoor                                                                                                         |
| Application                        | Ceiling, Wall                                                                                                  |
| Mounting                           | Surface                                                                                                        |
| Adjustability                      | Not Applicable                                                                                                 |
| Primary Colour &<br>Primary Finish | White, Structure                                                                                               |
| Gross weight (g)                   | 3081.0                                                                                                         |
| Remark                             | <ul> <li>Light modules not included</li> <li>This is not a complete product. Light module required.</li> </ul> |