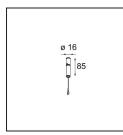

## Specifications

| Material                           | 13570409                                                                                                       |
|------------------------------------|----------------------------------------------------------------------------------------------------------------|
| Lamp Included                      | No                                                                                                             |
| Number of Light<br>Sources         | 0                                                                                                              |
| Input Voltage                      | 230V                                                                                                           |
| Electrical Class                   | I                                                                                                              |
| IP Rating                          | 20                                                                                                             |
| Glow wire rating (°C)              | 960                                                                                                            |
| Dimming Protocol                   | 1-10V                                                                                                          |
| Indoor/Outdoor                     | Indoor                                                                                                         |
| Application                        | Ceiling, Wall                                                                                                  |
| Mounting                           | Surface                                                                                                        |
| Adjustability                      | Not Applicable                                                                                                 |
| Primary Colour &<br>Primary Finish | White, Structure                                                                                               |
| Gross weight (g)                   | 3081.0                                                                                                         |
| Remark                             | <ul> <li>Light modules not included</li> <li>This is not a complete product. Light module required.</li> </ul> |