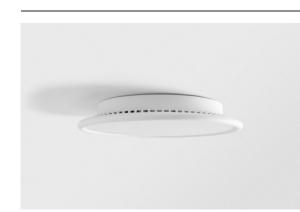

| Date     |
|----------|
| Customer |
| Project  |
| Гуре     |

Kompas Round Surface 340 100W 1-10V DI 500mA White Structure

Specifications

Kompas Round is something many interior professionals have been looking for. Many lights for the whole room, on just one power source. Our attractive circle can be made even bigger with Hoolahoop, and then, only your imagination can limit you. Compose a unique chandelier of all sorts of designs, light effects, and colours. And most importantly, have fun!