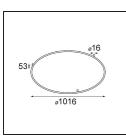

| Date     |
|----------|
| Customer |
| Project  |
| Гуре     |

Kompas Round Surface 340 100W 1-10V DI 500mA White Structure

Specifications

Kompas Round is something many interior professionals have been looking for. Many lights for the whole room, on just one power source. Our attractive circle can be made even bigger with Hoolahoop, and then, only your imagination can limit you. Compose a unique chandelier of all sorts of designs, light effects, and colours. And most importantly, have fun!

## Specifications

| Material                           | 13570409                                                                                                       |
|------------------------------------|----------------------------------------------------------------------------------------------------------------|
| Lamp Included                      | No                                                                                                             |
| Number of Light<br>Sources         | 0                                                                                                              |
| Input Voltage                      | 230V                                                                                                           |
| Electrical Class                   | I                                                                                                              |
| IP Rating                          | 20                                                                                                             |
| Glow wire rating (°C)              | 960                                                                                                            |
| Dimming Protocol                   | 1-10V                                                                                                          |
| Indoor/Outdoor                     | Indoor                                                                                                         |
| Application                        | Ceiling, Wall                                                                                                  |
| Mounting                           | Surface                                                                                                        |
| Adjustability                      | Not Applicable                                                                                                 |
| Primary Colour &<br>Primary Finish | White, Structure                                                                                               |
| Gross weight (g)                   | 3081.0                                                                                                         |
| Remark                             | <ul> <li>Light modules not included</li> <li>This is not a complete product. Light module required.</li> </ul> |