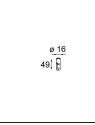

## Specifications

| $\sim_P$ $\circ \circ \circ$ |                                                                                                                |
|------------------------------------------------------------------------------------------------------------------------------|----------------------------------------------------------------------------------------------------------------|
| Material                                                                                                                     | 13570332                                                                                                       |
| Lamp Included                                                                                                                | No                                                                                                             |
| Number of Light<br>Sources                                                                                                   | 0                                                                                                              |
| Input Voltage                                                                                                                | 230V                                                                                                           |
| Electrical Class                                                                                                             | 1                                                                                                              |
| IP Rating                                                                                                                    | 20                                                                                                             |
| Glow wire rating (°C)                                                                                                        | 960                                                                                                            |
| Dimming Protocol                                                                                                             | Trailing Edge                                                                                                  |
| Indoor/Outdoor                                                                                                               | Indoor                                                                                                         |
| Application                                                                                                                  | Ceiling, Wall                                                                                                  |
| Mounting                                                                                                                     | Surface                                                                                                        |
| Adjustability                                                                                                                | Not Applicable                                                                                                 |
| Primary Colour &<br>Primary Finish                                                                                           | Black, Structure                                                                                               |
| Gross weight (g)                                                                                                             | 3012.0                                                                                                         |
| Remark                                                                                                                       | <ul> <li>Light modules not included</li> <li>This is not a complete product. Light module required.</li> </ul> |