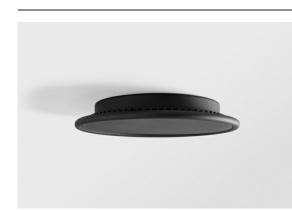

| Date     |  |
|----------|--|
| Customer |  |
| Project  |  |
| Туре     |  |

Kompas Round Surface 340 60W Trailing Edge DI 500mA Black Structure

Kompas Round is something many interior professionals have been looking for. Many lights for the whole room, on just one power source. Our attractive circle can be made even bigger with Hoolahoop, and then, only your imagination can limit you. Compose a unique chandelier of all sorts of designs, light effects, and colours. And most importantly, have fun!