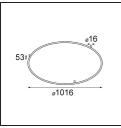

## Kompas Round Surface 340 60W Trailing Edge DI 500mA White Structure

Kompas Round is something many interior professionals have been looking for. Many lights for the whole room, on just one power source. Our attractive circle can be made even bigger with Hoolahoop, and then, only your imagination can limit you. Compose a unique chandelier of all sorts of designs, light effects, and colours. And most importantly, have fun!

## Specifications

| Material                        | 13570309                                                                                                       |
|---------------------------------|----------------------------------------------------------------------------------------------------------------|
| Lamp Included                   | No                                                                                                             |
| Number of Light<br>Sources      | 0                                                                                                              |
| Input Voltage                   | 230V                                                                                                           |
| Electrical Class                |                                                                                                                |
| IP Rating                       | 20                                                                                                             |
| Glow wire rating (°C)           | 960                                                                                                            |
| Dimming Protocol                | Trailing Edge                                                                                                  |
| Indoor/Outdoor                  | Indoor                                                                                                         |
| Application                     | Ceiling, Wall                                                                                                  |
| Mounting                        | Surface                                                                                                        |
| Adjustability                   | Not Applicable                                                                                                 |
| Primary Colour & Primary Finish | White, Structure                                                                                               |
| Gross weight (g)                | 3012.0                                                                                                         |
| Remark                          | <ul> <li>Light modules not included</li> <li>This is not a complete product. Light module required.</li> </ul> |