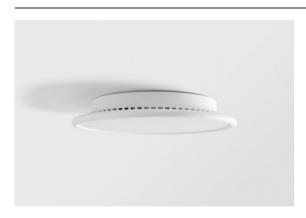

## Specifications

| Material                        | 13570309                                                                                                       |
|---------------------------------|----------------------------------------------------------------------------------------------------------------|
| Lamp Included                   | No                                                                                                             |
| Number of Light<br>Sources      | 0                                                                                                              |
| Input Voltage                   | 230V                                                                                                           |
| Electrical Class                |                                                                                                                |
| IP Rating                       | 20                                                                                                             |
| Glow wire rating (°C)           | 960                                                                                                            |
| Dimming Protocol                | Trailing Edge                                                                                                  |
| Indoor/Outdoor                  | Indoor                                                                                                         |
| Application                     | Ceiling, Wall                                                                                                  |
| Mounting                        | Surface                                                                                                        |
| Adjustability                   | Not Applicable                                                                                                 |
| Primary Colour & Primary Finish | White, Structure                                                                                               |
| Gross weight (g)                | 3012.0                                                                                                         |
| Remark                          | <ul> <li>Light modules not included</li> <li>This is not a complete product. Light module required.</li> </ul> |