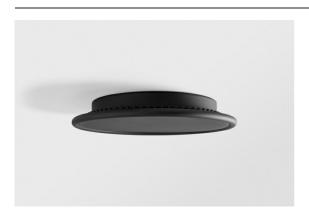

## Kompas Round Surface 340 100W DALI DI 350mA Black Structure

Kompas Round is something many interior professionals have been looking for. Many lights for the whole room, on just one power source. Our attractive circle can be made even bigger with Hoolahoop, and then, only your imagination can limit you. Compose a unique chandelier of all sorts of designs, light effects, and colours. And most importantly, have fun!

## Specifications

| Material                        | 13570232                                                                                                       |
|---------------------------------|----------------------------------------------------------------------------------------------------------------|
| Lamp Included                   | No                                                                                                             |
| Number of Light<br>Sources      | 0                                                                                                              |
| Input Voltage                   | 230V                                                                                                           |
| Electrical Class                | 1                                                                                                              |
| IP Rating                       | 20                                                                                                             |
| Glow wire rating (°C)           | 960                                                                                                            |
| Dimming Protocol                | DALI                                                                                                           |
| DALI Standard                   | DALI-2                                                                                                         |
| Indoor/Outdoor                  | Indoor                                                                                                         |
| Application                     | Ceiling, Wall                                                                                                  |
| Mounting                        | Surface                                                                                                        |
| Adjustability                   | Not Applicable                                                                                                 |
| Primary Colour & Primary Finish | Black, Structure                                                                                               |
| Gross weight (g)                | 3081.0                                                                                                         |
| Remark                          | <ul> <li>Light modules not included</li> <li>This is not a complete product. Light module required.</li> </ul> |