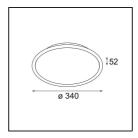

## Specifications

| Material                        | 13570232                                                                                                       |
|---------------------------------|----------------------------------------------------------------------------------------------------------------|
| Lamp Included                   | No                                                                                                             |
| Number of Light<br>Sources      | 0                                                                                                              |
| Input Voltage                   | 230V                                                                                                           |
| Electrical Class                | 1                                                                                                              |
| IP Rating                       | 20                                                                                                             |
| Glow wire rating (°C)           | 960                                                                                                            |
| Dimming Protocol                | DALI                                                                                                           |
| DALI Standard                   | DALI-2                                                                                                         |
| Indoor/Outdoor                  | Indoor                                                                                                         |
| Application                     | Ceiling, Wall                                                                                                  |
| Mounting                        | Surface                                                                                                        |
| Adjustability                   | Not Applicable                                                                                                 |
| Primary Colour & Primary Finish | Black, Structure                                                                                               |
| Gross weight (g)                | 3081.0                                                                                                         |
| Remark                          | <ul> <li>Light modules not included</li> <li>This is not a complete product. Light module required.</li> </ul> |