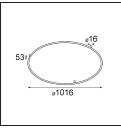

## Kompas Round Surface 340 100W DALI DI 350mA Black Structure

Kompas Round is something many interior professionals have been looking for. Many lights for the whole room, on just one power source. Our attractive circle can be made even bigger with Hoolahoop, and then, only your imagination can limit you. Compose a unique chandelier of all sorts of designs, light effects, and colours. And most importantly, have fun!

## Specifications

| Material                        | 13570232                                                                                                       |
|---------------------------------|----------------------------------------------------------------------------------------------------------------|
| Lamp Included                   | No                                                                                                             |
| Number of Light<br>Sources      | 0                                                                                                              |
| Input Voltage                   | 230V                                                                                                           |
| Electrical Class                | 1                                                                                                              |
| IP Rating                       | 20                                                                                                             |
| Glow wire rating (°C)           | 960                                                                                                            |
| Dimming Protocol                | DALI                                                                                                           |
| DALI Standard                   | DALI-2                                                                                                         |
| Indoor/Outdoor                  | Indoor                                                                                                         |
| Application                     | Ceiling, Wall                                                                                                  |
| Mounting                        | Surface                                                                                                        |
| Adjustability                   | Not Applicable                                                                                                 |
| Primary Colour & Primary Finish | Black, Structure                                                                                               |
| Gross weight (g)                | 3081.0                                                                                                         |
| Remark                          | <ul> <li>Light modules not included</li> <li>This is not a complete product. Light module required.</li> </ul> |