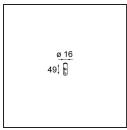

## Specifications

| Material                        | 13570232                                                                                                       |
|---------------------------------|----------------------------------------------------------------------------------------------------------------|
| Lamp Included                   | No                                                                                                             |
| Number of Light<br>Sources      | 0                                                                                                              |
| Input Voltage                   | 230V                                                                                                           |
| Electrical Class                | 1                                                                                                              |
| IP Rating                       | 20                                                                                                             |
| Glow wire rating (°C)           | 960                                                                                                            |
| Dimming Protocol                | DALI                                                                                                           |
| DALI Standard                   | DALI-2                                                                                                         |
| Indoor/Outdoor                  | Indoor                                                                                                         |
| Application                     | Ceiling, Wall                                                                                                  |
| Mounting                        | Surface                                                                                                        |
| Adjustability                   | Not Applicable                                                                                                 |
| Primary Colour & Primary Finish | Black, Structure                                                                                               |
| Gross weight (g)                | 3081.0                                                                                                         |
| Remark                          | <ul> <li>Light modules not included</li> <li>This is not a complete product. Light module required.</li> </ul> |