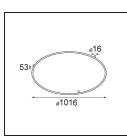

| ø 340 |
|-------|
| ø 340 |

## Specifications

| Material                           | 13570209                                                                                                       |
|------------------------------------|----------------------------------------------------------------------------------------------------------------|
| Lamp Included                      | No                                                                                                             |
| Number of Light<br>Sources         | 0                                                                                                              |
| Input Voltage                      | 230V                                                                                                           |
| Electrical Class                   | l                                                                                                              |
| IP Rating                          | 20                                                                                                             |
| Glow wire rating (°C)              | 960                                                                                                            |
| Dimming Protocol                   | DALI                                                                                                           |
| DALI Standard                      | DALI-2                                                                                                         |
| Indoor/Outdoor                     | Indoor                                                                                                         |
| Application                        | Ceiling, Wall                                                                                                  |
| Mounting                           | Surface                                                                                                        |
| Adjustability                      | Not Applicable                                                                                                 |
| Primary Colour &<br>Primary Finish | White, Structure                                                                                               |
| Gross weight (g)                   | 3081.0                                                                                                         |
| Remark                             | <ul> <li>Light modules not included</li> <li>This is not a complete product. Light module required.</li> </ul> |