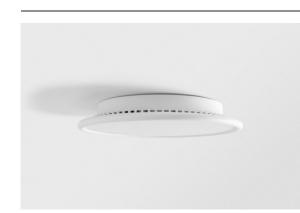

## Kompas Round Surface 340 100W DALI DI 350mA White Structure

Kompas Round is something many interior professionals have been looking for. Many lights for the whole room, on just one power source. Our attractive circle can be made even bigger with Hoolahoop, and then, only your imagination can limit you. Compose a unique chandelier of all sorts of designs, light effects, and colours. And most importantly, have fun!