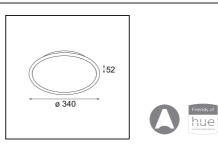

## Specifications

| ~p••••                             |                                                                                                                |
|------------------------------------|----------------------------------------------------------------------------------------------------------------|
| Material                           | 13570132                                                                                                       |
| Lamp Included                      | No                                                                                                             |
| Number of Light<br>Sources         | 0                                                                                                              |
| Input Voltage                      | 230V                                                                                                           |
| Electrical Class                   | 1                                                                                                              |
| IP Rating                          | 20                                                                                                             |
| Glow wire rating (°C)              | 960                                                                                                            |
| Dimming Protocol                   | 1-10V                                                                                                          |
| Indoor/Outdoor                     | Indoor                                                                                                         |
| Application                        | Ceiling, Wall                                                                                                  |
| Mounting                           | Surface                                                                                                        |
| Adjustability                      | Not Applicable                                                                                                 |
| Primary Colour &<br>Primary Finish | Black, Structure                                                                                               |
| Gross weight (g)                   | 3081.0                                                                                                         |
| Remark                             | <ul> <li>Light modules not included</li> <li>This is not a complete product. Light module required.</li> </ul> |