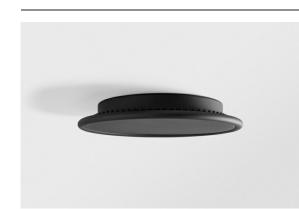

## Kompas Round Surface 340 100W 1-10V DI 350mA Black Structure

Kompas Round is something many interior professionals have been looking for. Many lights for the whole room, on just one power source. Our attractive circle can be made even bigger with Hoolahoop, and then, only your imagination can limit you. Compose a unique chandelier of all sorts of designs, light effects, and colours. And most importantly, have fun!