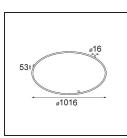

## Kompas Round Surface 340 100W 1-10V DI 350mA Black Structure

Kompas Round is something many interior professionals have been looking for. Many lights for the whole room, on just one power source. Our attractive circle can be made even bigger with Hoolahoop, and then, only your imagination can limit you. Compose a unique chandelier of all sorts of designs, light effects, and colours. And most importantly, have fun!

## Specifications

| ~p••••                             |                                                                                                                |
|------------------------------------|----------------------------------------------------------------------------------------------------------------|
| Material                           | 13570132                                                                                                       |
| Lamp Included                      | No                                                                                                             |
| Number of Light<br>Sources         | 0                                                                                                              |
| Input Voltage                      | 230V                                                                                                           |
| Electrical Class                   | 1                                                                                                              |
| IP Rating                          | 20                                                                                                             |
| Glow wire rating (°C)              | 960                                                                                                            |
| Dimming Protocol                   | 1-10V                                                                                                          |
| Indoor/Outdoor                     | Indoor                                                                                                         |
| Application                        | Ceiling, Wall                                                                                                  |
| Mounting                           | Surface                                                                                                        |
| Adjustability                      | Not Applicable                                                                                                 |
| Primary Colour &<br>Primary Finish | Black, Structure                                                                                               |
| Gross weight (g)                   | 3081.0                                                                                                         |
| Remark                             | <ul> <li>Light modules not included</li> <li>This is not a complete product. Light module required.</li> </ul> |