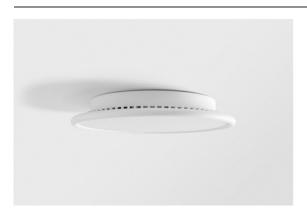

| Date     |  |
|----------|--|
| Customer |  |
| Project  |  |
| Гуре     |  |

Kompas Round Surface 340 100W 1-10V DI 350mA White Structure

Kompas Round is something many interior professionals have been looking for. Many lights for the whole room, on just one power source. Our attractive circle can be made even bigger with Hoolahoop, and then, only your imagination can limit you. Compose a unique chandelier of all sorts of designs, light effects, and colours. And most importantly, have fun!

## Specifications

| 1 0                             |                                                                                                                |
|---------------------------------|----------------------------------------------------------------------------------------------------------------|
| Material                        | 13570109                                                                                                       |
| Lamp Included                   | No                                                                                                             |
| Number of Light<br>Sources      | 0                                                                                                              |
| Input Voltage                   | 230V                                                                                                           |
| Electrical Class                | I                                                                                                              |
| IP Rating                       | 20                                                                                                             |
| Glow wire rating (°C)           | 960                                                                                                            |
| Dimming Protocol                | 1-10V                                                                                                          |
| Indoor/Outdoor                  | Indoor                                                                                                         |
| Application                     | Ceiling, Wall                                                                                                  |
| Mounting                        | Surface                                                                                                        |
| Adjustability                   | Not Applicable                                                                                                 |
| Primary Colour & Primary Finish | White, Structure                                                                                               |
| Gross weight (g)                | 3081.0                                                                                                         |
| Remark                          | <ul> <li>Light modules not included</li> <li>This is not a complete product. Light module required.</li> </ul> |