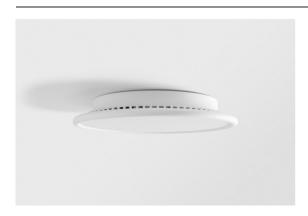

## Specifications

| 1 3                   |                                              |
|-----------------------|----------------------------------------------|
| Material              | 13570009                                     |
| Lamp Included         | No                                           |
| Number of Light       | 0                                            |
| Sources               |                                              |
| Input Voltage         | 230V                                         |
| Electrical Class      | I                                            |
| IP Rating             | 20                                           |
| Glow wire rating (°C) | 960                                          |
| Dimming Protocol      | Trailing Edge                                |
| Indoor/Outdoor        | Indoor                                       |
| Application           | Ceiling, Wall                                |
| Mounting              | Surface                                      |
| Adjustability         | Not Applicable                               |
| Primary Colour &      | White, Structure                             |
| Primary Finish        |                                              |
| Gross weight (g)      | 3012.0                                       |
| Remark                | Light modules not included                   |
|                       | This is not a complete product. Light module |
|                       | required.                                    |
|                       |                                              |