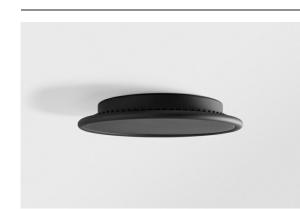

| Date     |
|----------|
| Customer |
| Project  |
| Гуре     |

Kompas Round Surface 340 50W Casambi DI 500mA Black Structure

Kompas Round is something many interior professionals have been looking for. Many lights for the whole room, on just one power source. Our attractive circle can be made even bigger with Hoolahoop, and then, only your imagination can limit you. Compose a unique chandelier of all sorts of designs, light effects, and colours. And most importantly, have fun!