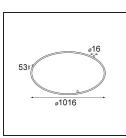

| 152<br>ø 340 | Filends of |
|--------------|------------|
|--------------|------------|