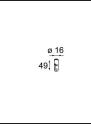

## Specifications

| Material                           | 13571709                                                                                                       |
|------------------------------------|----------------------------------------------------------------------------------------------------------------|
| Lamp Included                      | No                                                                                                             |
| Number of Light<br>Sources         | 0                                                                                                              |
| Input Voltage                      | 230V                                                                                                           |
| Electrical Class                   | l                                                                                                              |
| IP Rating                          | 20                                                                                                             |
| Glow wire rating (°C)              | 960                                                                                                            |
| Dimming Protocol                   | Casambi                                                                                                        |
| Indoor/Outdoor                     | Indoor                                                                                                         |
| Application                        | Ceiling, Wall                                                                                                  |
| Mounting                           | Surface                                                                                                        |
| Adjustability                      | Not Applicable                                                                                                 |
| Primary Colour &<br>Primary Finish | White, Structure                                                                                               |
| Gross weight (g)                   | 2766.0                                                                                                         |
| Remark                             | <ul> <li>Light modules not included</li> <li>This is not a complete product. Light module required.</li> </ul> |