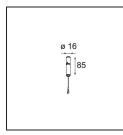

## Specifications

| Material                           | 13571709                                                                                                       |
|------------------------------------|----------------------------------------------------------------------------------------------------------------|
| Lamp Included                      | No                                                                                                             |
| Number of Light<br>Sources         | 0                                                                                                              |
| Input Voltage                      | 230V                                                                                                           |
| Electrical Class                   | l                                                                                                              |
| IP Rating                          | 20                                                                                                             |
| Glow wire rating (°C)              | 960                                                                                                            |
| Dimming Protocol                   | Casambi                                                                                                        |
| Indoor/Outdoor                     | Indoor                                                                                                         |
| Application                        | Ceiling, Wall                                                                                                  |
| Mounting                           | Surface                                                                                                        |
| Adjustability                      | Not Applicable                                                                                                 |
| Primary Colour &<br>Primary Finish | White, Structure                                                                                               |
| Gross weight (g)                   | 2766.0                                                                                                         |
| Remark                             | <ul> <li>Light modules not included</li> <li>This is not a complete product. Light module required.</li> </ul> |