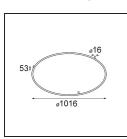

| Date     |
|----------|
| Customer |
| Project  |
| Туре     |

Kompas Round Surface 340 50W Casambi DI 500mA White Structure

Kompas Round is something many interior professionals have been looking for. Many lights for the whole room, on just one power source. Our attractive circle can be made even bigger with Hoolahoop, and then, only your imagination can limit you. Compose a unique chandelier of all sorts of designs, light effects, and colours. And most importantly, have fun!