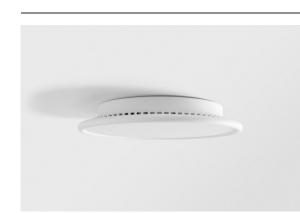

| Date     |
|----------|
| Customer |
| Project  |
| Туре     |

Kompas Round Surface 340 50W Casambi DI 500mA White Structure

Kompas Round is something many interior professionals have been looking for. Many lights for the whole room, on just one power source. Our attractive circle can be made even bigger with Hoolahoop, and then, only your imagination can limit you. Compose a unique chandelier of all sorts of designs, light effects, and colours. And most importantly, have fun!