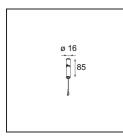

| 152<br>ø 340 | Filends of |
|--------------|------------|
|--------------|------------|