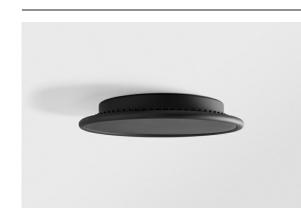

| Date     |
|----------|
| Customer |
| Project  |
| Гуре     |

Kompas Round Surface 340 50W Casambi DI 350mA Black Structure

Kompas Round is something many interior professionals have been looking for. Many lights for the whole room, on just one power source. Our attractive circle can be made even bigger with Hoolahoop, and then, only your imagination can limit you. Compose a unique chandelier of all sorts of designs, light effects, and colours. And most importantly, have fun!