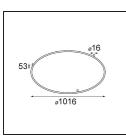

| 152<br>ø 340 | Filends of |
|--------------|------------|
|--------------|------------|