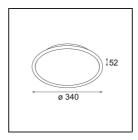

Specifications

Primary Colour &

Primary Finish

| Material                   | 13571532       |
|----------------------------|----------------|
| Lamp Included              | No             |
| Number of Light<br>Sources | 0              |
| Input Voltage              | 230V           |
| Electrical Class           | 1              |
| IP Rating                  | 20             |
| Glow wire rating (°C)      | 960            |
| Dimming Protocol           | Casambi        |
| Indoor/Outdoor             | Indoor         |
| Application                | Ceiling, Wall  |
| Mounting                   | Surface        |
| Adjustability              | Not Applicable |