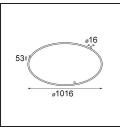

## Kompas Round Surface 340 100W Casambi DI 500mA Black Structure

Kompas Round is something many interior professionals have been looking for. Many lights for the whole room, on just one power source. Our attractive circle can be made even bigger with Hoolahoop, and then, only your imagination can limit you. Compose a unique chandelier of all sorts of designs, light effects, and colours. And most importantly, have fun!

Specifications

Primary Colour &

Primary Finish

| Material                   | 13571532       |
|----------------------------|----------------|
| Lamp Included              | No             |
| Number of Light<br>Sources | 0              |
| Input Voltage              | 230V           |
| Electrical Class           | 1              |
| IP Rating                  | 20             |
| Glow wire rating (°C)      | 960            |
| Dimming Protocol           | Casambi        |
| Indoor/Outdoor             | Indoor         |
| Application                | Ceiling, Wall  |
| Mounting                   | Surface        |
| Adjustability              | Not Applicable |