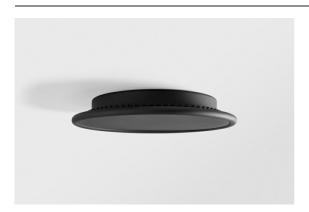

Specifications

Primary Colour &

Primary Finish

| Material                   | 13571532       |
|----------------------------|----------------|
| Lamp Included              | No             |
| Number of Light<br>Sources | 0              |
| Input Voltage              | 230V           |
| Electrical Class           | 1              |
| IP Rating                  | 20             |
| Glow wire rating (°C)      | 960            |
| Dimming Protocol           | Casambi        |
| Indoor/Outdoor             | Indoor         |
| Application                | Ceiling, Wall  |
| Mounting                   | Surface        |
| Adjustability              | Not Applicable |