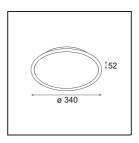

| Pate     |  |
|----------|--|
| Customer |  |
| Project  |  |
| уре      |  |

Kompas Round Surface 340 100W Casambi DI 500mA White Structure

Kompas Round is something many interior professionals have been looking for. Many lights for the whole room, on just one power source. Our attractive circle can be made even bigger with Hoolahoop, and then, only your imagination can limit you. Compose a unique chandelier of all sorts of designs, light effects, and colours. And most importantly, have fun!

## Specifications

| Material                        | 13571509                                                                                                       |
|---------------------------------|----------------------------------------------------------------------------------------------------------------|
| Lamp Included                   | No                                                                                                             |
| Number of Light<br>Sources      | 0                                                                                                              |
| Input Voltage                   | 230V                                                                                                           |
| Electrical Class                | I                                                                                                              |
| IP Rating                       | 20                                                                                                             |
| Glow wire rating (°C)           | 960                                                                                                            |
| Dimming Protocol                | Casambi                                                                                                        |
| Indoor/Outdoor                  | Indoor                                                                                                         |
| Application                     | Ceiling, Wall                                                                                                  |
| Mounting                        | Surface                                                                                                        |
| Adjustability                   | Not Applicable                                                                                                 |
| Primary Colour & Primary Finish | White, Structure                                                                                               |
| Gross weight (g)                | 3105.0                                                                                                         |
| Remark                          | <ul> <li>Light modules not included</li> <li>This is not a complete product. Light module required.</li> </ul> |