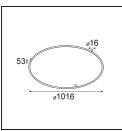

| Pate     |  |
|----------|--|
| Customer |  |
| Project  |  |
| уре      |  |

Kompas Round Surface 340 100W Casambi DI 500mA White Structure

Kompas Round is something many interior professionals have been looking for. Many lights for the whole room, on just one power source. Our attractive circle can be made even bigger with Hoolahoop, and then, only your imagination can limit you. Compose a unique chandelier of all sorts of designs, light effects, and colours. And most importantly, have fun!