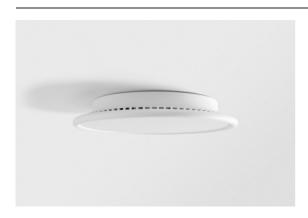

| Pate     |  |
|----------|--|
| Customer |  |
| Project  |  |
| уре      |  |

Kompas Round Surface 340 100W Casambi DI 500mA White Structure

Kompas Round is something many interior professionals have been looking for. Many lights for the whole room, on just one power source. Our attractive circle can be made even bigger with Hoolahoop, and then, only your imagination can limit you. Compose a unique chandelier of all sorts of designs, light effects, and colours. And most importantly, have fun!