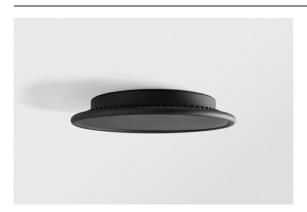

## Kompas Round Surface 340 100W Casambi DI 350mA Black Structure

Kompas Round is something many interior professionals have been looking for. Many lights for the whole room, on just one power source. Our attractive circle can be made even bigger with Hoolahoop, and then, only your imagination can limit you. Compose a unique chandelier of all sorts of designs, light effects, and colours. And most importantly, have fun!