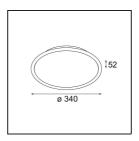

## Kompas Round Surface 340 100W Casambi DI 350mA Black Structure

Kompas Round is something many interior professionals have been looking for. Many lights for the whole room, on just one power source. Our attractive circle can be made even bigger with Hoolahoop, and then, only your imagination can limit you. Compose a unique chandelier of all sorts of designs, light effects, and colours. And most importantly, have fun!

## Specifications

| Material                        | 13571432                                                                                                       |
|---------------------------------|----------------------------------------------------------------------------------------------------------------|
| Lamp Included                   | No                                                                                                             |
| Number of Light<br>Sources      | 0                                                                                                              |
| Input Voltage                   | 230V                                                                                                           |
| Electrical Class                | 1                                                                                                              |
| IP Rating                       | 20                                                                                                             |
| Glow wire rating (°C)           | 960                                                                                                            |
| Dimming Protocol                | Casambi                                                                                                        |
| Indoor/Outdoor                  | Indoor                                                                                                         |
| Application                     | Ceiling, Wall                                                                                                  |
| Mounting                        | Surface                                                                                                        |
| Adjustability                   | Not Applicable                                                                                                 |
| Primary Colour & Primary Finish | Black, Structure                                                                                               |
| Gross weight (g)                | 3105.0                                                                                                         |
| Remark                          | <ul> <li>Light modules not included</li> <li>This is not a complete product. Light module required.</li> </ul> |