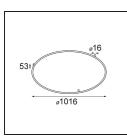

**13572009**Hoolahoop 1000 White Structure**13572032**Hoolahoop 1000 Black Structure

13571809Guiding Point Kompas White Structure13571832Guiding Point Kompas Black Structure

Choose a required accessory