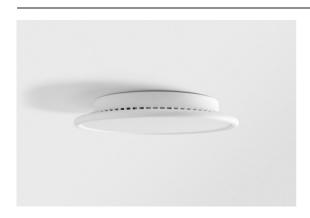

| Date     |  |
|----------|--|
| Customer |  |
| Project  |  |
| Туре     |  |

Kompas Round Surface 340 50W DALI DI 500mA White Structure

Kompas Round is something many interior professionals have been looking for. Many lights for the whole room, on just one power source. Our attractive circle can be made even bigger with Hoolahoop, and then, only your imagination can limit you. Compose a unique chandelier of all sorts of designs, light effects, and colours. And most importantly, have fun!

## Specifications

| Material                        | 13571309                                                                                                       |
|---------------------------------|----------------------------------------------------------------------------------------------------------------|
| Lamp Included                   | No                                                                                                             |
| Number of Light<br>Sources      | 0                                                                                                              |
| Input Voltage                   | 230V                                                                                                           |
| Electrical Class                | 1                                                                                                              |
| IP Rating                       | 20                                                                                                             |
| Glow wire rating (°C)           | 960                                                                                                            |
| Dimming Protocol                | DALI                                                                                                           |
| DALI Standard                   | DALI-2                                                                                                         |
| Indoor/Outdoor                  | Indoor                                                                                                         |
| Application                     | Ceiling, Wall                                                                                                  |
| Mounting                        | Surface                                                                                                        |
| Adjustability                   | Not Applicable                                                                                                 |
| Primary Colour & Primary Finish | White, Structure                                                                                               |
| Gross weight (g)                | 2755.0                                                                                                         |
| Remark                          | <ul> <li>Light modules not included</li> <li>This is not a complete product. Light module required.</li> </ul> |