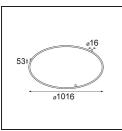

Kompas Round Surface 340 50W 1-10V DI 500mA White Structure

Kompas Round is something many interior professionals have been looking for. Many lights for the whole room, on just one power source. Our attractive circle can be made even bigger with Hoolahoop, and then, only your imagination can limit you. Compose a unique chandelier of all sorts of designs, light effects, and colours. And most importantly, have fun!

## Specifications

| 1 0                             |                                                                                                                |
|---------------------------------|----------------------------------------------------------------------------------------------------------------|
| Material                        | 13571209                                                                                                       |
| Lamp Included                   | No                                                                                                             |
| Number of Light<br>Sources      | 0                                                                                                              |
| Input Voltage                   | 230V                                                                                                           |
| Electrical Class                | I                                                                                                              |
| IP Rating                       | 20                                                                                                             |
| Glow wire rating (°C)           | 960                                                                                                            |
| Dimming Protocol                | 1-10V                                                                                                          |
| Indoor/Outdoor                  | Indoor                                                                                                         |
| Application                     | Ceiling, Wall                                                                                                  |
| Mounting                        | Surface                                                                                                        |
| Adjustability                   | Not Applicable                                                                                                 |
| Primary Colour & Primary Finish | White, Structure                                                                                               |
| Gross weight (g)                | 2755.0                                                                                                         |
| Remark                          | <ul> <li>Light modules not included</li> <li>This is not a complete product. Light module required.</li> </ul> |