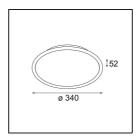

Kompas Round Surface 340 50W 1-10V DI 500mA White Structure

Kompas Round is something many interior professionals have been looking for. Many lights for the whole room, on just one power source. Our attractive circle can be made even bigger with Hoolahoop, and then, only your imagination can limit you. Compose a unique chandelier of all sorts of designs, light effects, and colours. And most importantly, have fun!