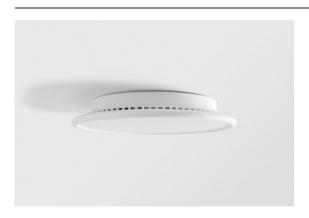

Kompas Round Surface 340 50W 1-10V DI 500mA White Structure

Kompas Round is something many interior professionals have been looking for. Many lights for the whole room, on just one power source. Our attractive circle can be made even bigger with Hoolahoop, and then, only your imagination can limit you. Compose a unique chandelier of all sorts of designs, light effects, and colours. And most importantly, have fun!