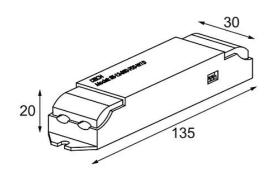

## FFD\_LED Driver Constant Current Deep Dim DALI 350-700mA 12W

| Specifications                            |                       |
|-------------------------------------------|-----------------------|
| Material                                  | 13551430              |
| Lamp Included                             | No                    |
| Number of Light<br>Sources                | 0                     |
| Electrical Class                          | II                    |
| IP Rating                                 | 20                    |
| Glow wire rating (°C)                     | 960                   |
| Dimming Protocol                          | DALI                  |
| DALI Standard                             | DALI version-1        |
| Indoor/Outdoor                            | Indoor                |
| Adjustability                             | Not Applicable        |
| Gross weight (g)                          | 135.0                 |
| Input voltage                             | 100-240V AC / 50-60Hz |
| Ambient temperature                       | -30°C to +50°C        |
| Power factor                              | 0.81                  |
| Driver fits through cut-<br>out hole (mm) | 40.0                  |
| Driver dimming technology                 | AM                    |
| Driver 2x LED output                      | No                    |
| Max. drivers on MCB<br>16A type B         | 16                    |