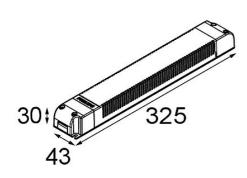

## LED Driver Constant Voltage 24V DALI 150W

| 30:<br>43<br>325 |  |
|------------------|--|
|------------------|--|