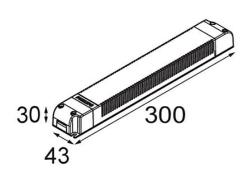

## LED Driver Constant Voltage 24V DALI 100W

| 301 300<br>43 |  |
|---------------|--|
|---------------|--|