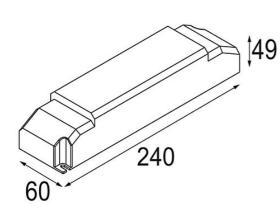

## FFD\_LED Driver Constant Voltage 48V Non-Dim 150W

| [49<br>60<br>240 | ] ( |
|------------------|-----|
|------------------|-----|