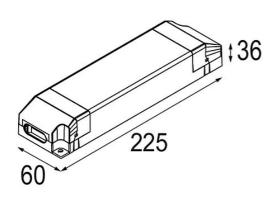

Date

Customer

Project

Туре

## FFD\_LED driver 48V 70W



| 36<br>225 |  |
|-----------|--|
|-----------|--|



## Specifications

| Specifications                    |                       |
|-----------------------------------|-----------------------|
| Material                          | 13550630              |
| Lamp Included                     | No                    |
| Number of Light<br>Sources        | 0                     |
| Electrical Class                  | II                    |
| IP Rating                         | 20                    |
| Glow wire rating (°C)             | 960                   |
| Dimming Protocol                  | Non-Dim               |
| Indoor/Outdoor                    | Indoor                |
| Adjustability                     | Not Applicable        |
| Gross weight (g)                  | 290.0