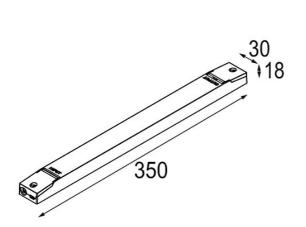

| ate      |  |
|----------|--|
| customer |  |
| roject   |  |
| уре      |  |

LED Driver Constant Voltage 48V Non-Dim 150W

| Specifications                    |                       |  |
|-----------------------------------|-----------------------|--|
| Material                          | 13550330              |  |
| Lamp Included                     | No                    |  |
| Number of Light<br>Sources        | 0                     |  |
| Electrical Class                  | II                    |  |
| IP Rating                         | 20                    |  |
| Glow wire rating (°C)             | 960                   |  |
| Dimming Protocol                  | Non-Dim               |  |
| Indoor/Outdoor                    | Indoor                |  |
| Adjustability                     | Not Applicable        |  |
| Gross weight (g)                  | 263.0                 |  |
| Input voltage                     | 220-240V AC / 50-60Hz |  |
| Ambient temperature               | -25°C to +45°C        |  |
| Power factor                      | 0.92                  |  |
| Max. drivers on MCB<br>16A type B | 8                     |  |