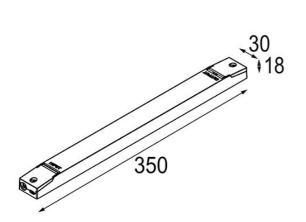

| ate      |  |
|----------|--|
| customer |  |
| roject   |  |
| уре      |  |

LED Driver Constant Voltage 48V Non-Dim 100W

| Specifications                    |                       |
|-----------------------------------|-----------------------|
| Material                          | 13550230              |
| Lamp Included                     | No                    |
| Number of Light<br>Sources        | 0                     |
| Electrical Class                  | II                    |
| IP Rating                         | 20                    |
| Glow wire rating (°C)             | 960                   |
| Dimming Protocol                  | Non-Dim               |
| Indoor/Outdoor                    | Indoor                |
| Adjustability                     | Not Applicable        |
| Gross weight (g)                  | 263.0                 |
| Input voltage                     | 220-240V AC / 50-60Hz |
| Ambient temperature               | -25°C to +45°C        |
| Power factor                      | 0.92                  |
| Max. drivers on MCB<br>16A type B | 10                    |