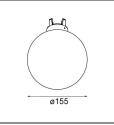

## **Optical** Accessories

12624038 Glass Tube Down 46 Placebo White Matt

12624238 Glass Tube Down 130 Placebo White Matt

**12626038** Glass Ball Down 90 Placebo White Matt

**12626238** Glass Ball Down 155 Placebo White Matt