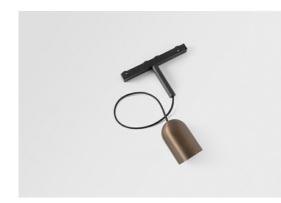

| Date     |
|----------|
| Customer |
| Project  |
| Туре     |
|          |

Placebo Track 48V Suspended Down 60 1x LED 1800-3000K WD DALI Bronze Brushed Anodised

Placebo is a paradigm of playful choices of up and down light. You will soon discover the many options it comes with, giving you even more choices. Different shapes, sizes and shades designed for you, and then add all the colour combinations. All playful instruments to turn your creative vision into lovely rhythms of pure forms and light.