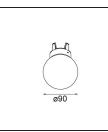

## **Optical** Accessories

12624038 Glass Tube Down 46 Placebo White Matt

12624238 Glass Tube Down 130 Placebo White Matt

**12626038** Glass Ball Down 90 Placebo White Matt

**12626238** Glass Ball Down 155 Placebo White Matt