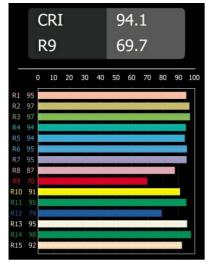

|  |
| Remark                             | <ul> <li>Glass ball or tube not included</li> <li>Longer suspension cable on request (standard length is 2 meter)</li> <li>This is not a complete product. Placebo Glass or Placebo Tube and Pista track 48V system required.</li> <li>This is not a complete product. Placebo Glass or Placebo Tube and Pista track 48V system required.</li> <li>This is not a complete product. Placebo Glass or Placebo Tube and Pista track 48V system required.</li> </ul> |  |

• For installations without dimmer, it is



recommended to use 1-10 V luminaires.



## TM30 & CRI diagram





## Light distribution & beam diagram





## **Optical** Accessories



12624038 Glass Tube Down 46 Placebo White Matt



12624238 Glass Tube Down 130 Placebo White Matt



**12626038** Glass Ball Down 90 Placebo White Matt



**12626238** Glass Ball Down 155 Placebo White Matt

## Decorative Accessories



12627017Shade Sombrero Placebo Champagne Brushed12627018Shade Sombrero Placebo Bronze Brushed12627038Shade Sombrero Placebo Grey White Matt12627083Shade Sombrero Placebo Black Matt





12628017Shade Beanie Placebo Champagne Brushed12628018Shade Beanie Placebo Bronze Brushed12628038Shade Beanie Placebo Grey White Matt12628083Shade Beanie Placebo Black Matt



12629017Shade Douli Placebo Champagne Brushed12629018Shade Douli Placebo Bronze Brushed12629038Shade Douli Placebo Grey White M