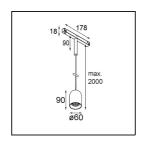

### Specifications

| Material                          | 13540782                   |
|-----------------------------------|----------------------------|
| Light Source Type                 | LED                        |
| LED Type                          | PLACEBO - TCI LED 12x 3030 |
| LED technology                    | LED PCB                    |
| CRI                               | Min. 90                    |
| Colour Temperature                | 2700K                      |
| Lifetime                          | L80B20 @50,000 Hours       |
| Lamp Included                     | Yes                        |
| Number of Light<br>Sources        | 1                          |
| CIE flux code                     | 24 48 74 53 72             |
| Binning (SDCM)                    | 3                          |
| Light Direction                   | Down                       |
| Input Voltage                     | 48Vdc                      |
| Luminaire power (W)               | 7.1                        |
| Electrical Class                  | III                        |
| IP Rating                         | 20                         |
| Glow wire rating (°C)             | 960                        |
| Dimming Protocol                  | DALI                       |
| DALI Standard                     | DALI version-1             |
| Indoor/Outdoor                    | Indoor                     |
| Application                       | Ceiling                    |
| Mounting                          | Suspended                  |
| Adjustability                     | Not Applicable             |
| Distance to Lighted<br>Object (m) | 0,1                        |
| Primary Colour & Primary Finish   | Bronze, Brushed Anodised   |
| Gross weight (g)                  | 558.0                      |
| Delivered lumens (Im)             | 608                        |
| Efficacy (Im/W)                   | 86                         |
| Glare rating                      | 18                         |
|                                   | ·                          |