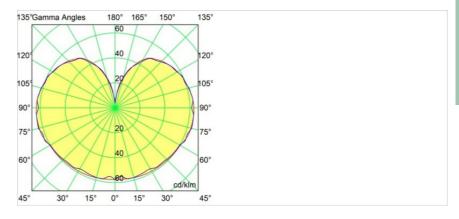

|
| Gross weight (g)                  | 558.0                      |
| Delivered lumens (Im)             | 608                        |
| Efficacy (Im/W)                   | 86                         |
| Glare rating                      | 18                         |
|                                   | ·                          |

Remark

- Glass ball or tube not included
- Longer suspension cable on request (standard length is 2 meter)
- This is not a complete product. Placebo Glass or Placebo Tube and Pista track 48V system required.
- This is not a complete product. Placebo Glass or Placebo Tube and Pista track 48V system required.
- For installations without dimmer, it is





recommended to use 1-10 V luminaires.



# TM30 & CRI diagram





# Light distribution & beam diagram





# Optical Accessories



12624038 Glass Tube Down 46 Placebo White Matt



12624238 Glass Tube Down 130 Placebo White Matt



12626038 Glass Ball Down 90 Placebo White Matt



12626238 Glass Ball Down 155 Placebo White Matt

# Decorative Accessories



12627017 Shade Sombrero Placebo Champagne Brushed
12627018 Shade Sombrero Placebo Bronze Brushed
12627038 Shade Sombrero Placebo Grey White Matt
12627083 Shade Sombrero Placebo Black Matt



12628017 Shade Beanie Placebo Champagne Brushed
12628018 Shade Beanie Placebo Bronze Brushed
12628038 Shade Beanie Placebo Grey White Matt
12628083 Shade Beanie Placebo Black Matt



12629017 Shade Douli Placebo Champagne Brushed
12629018 Shade Douli Placebo Bronze Brushed
12629038 Shade Douli Placebo Grey White Matt
12629083 Shade Douli Placebo Blac