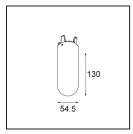

# Optical Accessories

12624038 Glass Tube Down 46 Placebo White Matt

12624238 Glass Tube Down 130 Placebo White Matt

12626038 Glass Ball Down 90 Placebo White Matt

12626238 Glass Ball Down 155 Placebo White Matt