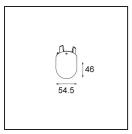

# Optical Accessories

12624038 Glass Tube Down 46 Placebo White Matt

12624238 Glass Tube Down 130 Placebo White Matt

12626038 Glass Ball Down 90 Placebo White Matt

12626238 Glass Ball Down 155 Placebo White Matt