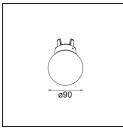

# Optical Accessories

12624038 Glass Tube Down 46 Placebo White Matt

12624238 Glass Tube Down 130 Placebo White Matt

12626038 Glass Ball Down 90 Placebo White Matt

12626238 Glass Ball Down 155 Placebo White Matt