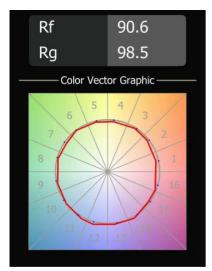

ary Finish   | Bronze, Brushed Anodised   |
| Gross weight (g)                  | 558.0                      |
| Delivered lumens (Im)             | 608                        |
| Efficacy (Im/W)                   | 86                         |
| Glare rating                      | 18                         |
|                                   | ·                          |

Remark

- Glass ball or tube not included
- Longer suspension cable on request (standard length is 2 meter)
- This is not a complete product. Placebo Glass or Placebo Tube and Pista track 48V system required.
- This is not a complete product. Placebo Glass or Placebo Tube and Pista track 48V system required.
- For installations without dimmer, it is





recommended to use 1-10 V luminaires.



# TM30 & CRI diagram





# Light distribution & beam diagram





# Optical Accessories



12624038 Glass Tube Down 46 Placebo White Matt



12624238 Glass Tube Down 130 Placebo White Matt



12626038 Glass Ball Down 90 Placebo White Matt



12626238 Glass Ball Down 155 Placebo White Matt

# Decorative Accessories



12627017 Shade Sombrero Placebo Champagne Brushed
12627018 Shade Sombrero Placebo Bronze Brushed
12627038 Shade Sombrero Placebo Grey White Matt
12627083 Shade Sombrero Placebo Black Matt



12628017 Shade Beanie Placebo Champagne Brushed
12628018 Shade Beanie Placebo Bronze Brushed
12628038 Shade Beanie Placebo Grey White Matt
12628083 Shade Beanie Placebo Black Matt



12629017 Shade Douli Placebo Champagne Brushed
12629018 Shade Douli Placebo Bronze Brushed
12629038 Shade Douli Placebo Grey Whi