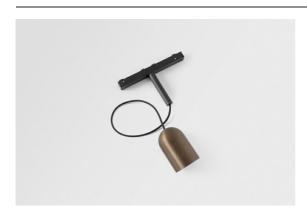

#### Placebo Track 48V Suspended Down 60 1x LED 2700K DALI Bronze Brushed Anodised

Placebo is a paradigm of playful choices of up and down light. You will soon discover the many options it comes with, giving you even more choices. Different shapes, sizes and shades designed for you, and then add all the colour combinations. All playful instruments to turn your creative vision into lovely rhythms of pure forms and light.