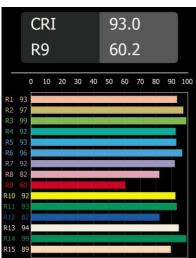

# TM30 & CRI diagram

### Specifications

| Material                          | 13540782                   |
|-----------------------------------|----------------------------|
| Light Source Type                 | LED                        |
| LED Type                          | PLACEBO - TCI LED 12x 3030 |
| LED technology                    | LED PCB                    |
| CRI                               | Min. 90                    |
| Colour Temperature                | 2700K                      |
| Lifetime                          | L80B20 @50,000 Hours       |
| Lamp Included                     | Yes                        |
| Number of Light<br>Sources        | 1                          |
| CIE flux code                     | 24 48 74 53 72             |
| Binning (SDCM)                    | 3                          |
| Light Direction                   | Down                       |
| Input Voltage                     | 48Vdc                      |
| Luminaire power (W)               | 7.1                        |
| Electrical Class                  | III                        |
| IP Rating                         | 20                         |
| Glow wire rating (°C)             | 960                        |
| Dimming Protocol                  | DALI                       |
| DALI Standard                     | DALI version-1             |
| Indoor/Outdoor                    | Indoor                     |
| Application                       | Ceiling                    |
| Mounting                          | Suspended                  |
| Adjustability                     | Not Applicable             |
| Distance to Lighted<br>Object (m) | 0,1                        |
| Primary Colour & Primary Finish   | Bronze, Brushed Anodised   |
| Gross weight (g)                  | 558.0                      |
| Delivered lumens (Im)             | 608                        |
| Efficacy (Im/W)                   | 86                         |
| Glare rating                      | 18                         |
|                                   | ·                          |