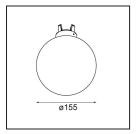

# Optical Accessories

12624038 Glass Tube Down 46 Placebo White Matt

12624238 Glass Tube Down 130 Placebo White Matt

12626038 Glass Ball Down 90 Placebo White Matt

12626238 Glass Ball Down 155 Placebo White Matt