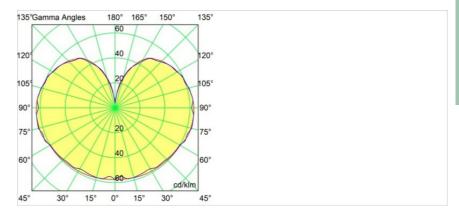

eight (g)                | 558.0                       |
| Delivered lumens (lm)           | 608                         |
| Efficacy (Im/W)                 | 86                          |
| Glare rating                    | 18                          |

Remark

- Glass ball or tube not included
- Longer suspension cable on request (standard length is 2 meter)
- This is not a complete product. Placebo Glass or Placebo Tube and Pista track 48V system required.
- This is not a complete product. Placebo Glass or Placebo Tube and Pista track 48V system required.
- For installations without dimmer, it is



# Placebo Track 48V Suspended Down 60 1x LED 2700K DALI Champagne Brushed Anodised

recommended to use 1-10 V luminaires.



## TM30 & CRI diagram





# Light distribution & beam diagram





## Optical Accessories



12624038 Glass Tube Down 46 Placebo White Matt



12624238 Glass Tube Down 130 Placebo White Matt



12626038 Glass Ball Down 90 Placebo White Matt



12626238 Glass Ball Down 155 Placebo White Matt

### Decorative Accessories



12627017 Shade Sombrero Placebo Champagne Brushed
12627018 Shade Sombrero Placebo Bronze Brushed
12627038 Shade Sombrero Placebo Grey White Matt
12627083 Shade Sombrero Placebo Black Matt



12628017 Shade Beanie Placebo Champagne Brushed
12628018 Shade Beanie Placebo Bronze Brushed
12628038 Shade Beanie Placebo Grey White Matt
12628083 Shade Beanie Placebo Black Matt



12629017 Shade Douli Placebo Champagne Brushed
12629018 Shade Douli Placebo Bronze Brushed
12629038 Shade Douli Placebo Grey White Matt
12629083 Shade Douli Placebo B