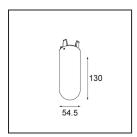

## Optical Accessories

12624038 Glass Tube Down 46 Placebo White Matt

12624238 Glass Tube Down 130 Placebo White Matt

12626038 Glass Ball Down 90 Placebo White Matt

12626238 Glass Ball Down 155 Placebo White Matt