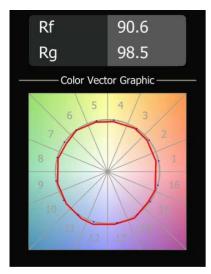

| Champagne, Brushed Anodised |
| Gross weight (g)                | 558.0                       |
| Delivered lumens (lm)           | 608                         |
| Efficacy (Im/W)                 | 86                          |
| Glare rating                    | 18                          |

Remark

- Glass ball or tube not included
- Longer suspension cable on request (standard length is 2 meter)
- This is not a complete product. Placebo Glass or Placebo Tube and Pista track 48V system required.
- This is not a complete product. Placebo Glass or Placebo Tube and Pista track 48V system required.
- For installations without dimmer, it is



# Placebo Track 48V Suspended Down 60 1x LED 2700K DALI Champagne Brushed Anodised

recommended to use 1-10 V luminaires.



## TM30 & CRI diagram





# Light distribution & beam diagram





## Optical Accessories



12624038 Glass Tube Down 46 Placebo White Matt



12624238 Glass Tube Down 130 Placebo White Matt



12626038 Glass Ball Down 90 Placebo White Matt



12626238 Glass Ball Down 155 Placebo White Matt

### Decorative Accessories



12627017 Shade Sombrero Placebo Champagne Brushed
12627018 Shade Sombrero Placebo Bronze Brushed
12627038 Shade Sombrero Placebo Grey White Matt
12627083 Shade Sombrero Placebo Black Matt



12628017 Shade Beanie Placebo Champagne Brushed
12628018 Shade Beanie Placebo Bronze Brushed
12628038 Shade Beanie Placebo Grey White Matt
12628083 Shade Beanie Placebo Black Matt



12629017 Shade Douli Placebo Champagne Brushed
12629018 Shade Douli Placebo Bronze Brushed
12629038 Shade Douli Placebo Grey