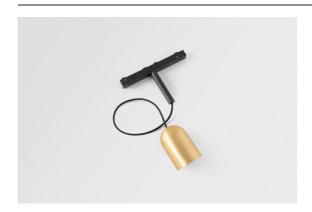

#### Placebo Track 48V Suspended Down 60 1x LED 2700K DALI Champagne Brushed Anodised

Placebo is a paradigm of playful choices of up and down light. You will soon discover the many options it comes with, giving you even more choices. Different shapes, sizes and shades designed for you, and then add all the colour combinations. All playful instruments to turn your creative vision into lovely rhythms of pure forms and light.