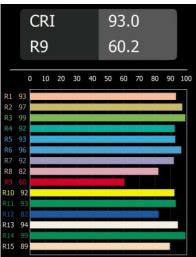

## TM30 & CRI diagram

Specifications

| Light Source Type               | LED                         |
|---------------------------------|-----------------------------|
| LED Type                        | PLACEBO - TCI LED 12x 3030  |
| LED technology                  | LED PCB                     |
| CRI                             | Min. 90                     |
| Colour Temperature              | 2700K                       |
| Lifetime                        | L80B20 @50,000 Hours        |
| Lamp Included                   | Yes                         |
| Number of Light<br>Sources      | 1                           |
| CIE flux code                   | 24 48 74 53 72              |
| Binning (SDCM)                  | 3                           |
| Light Direction                 | Down                        |
| Input Voltage                   | 48Vdc                       |
| Luminaire power (W)             | 7.1                         |
| Electrical Class                | Ш                           |
| IP Rating                       | 20                          |
| Glow wire rating (°C)           | 960                         |
| Dimming Protocol                | DALI                        |
| DALI Standard                   | DALI version-1              |
| Indoor/Outdoor                  | Indoor                      |
| Application                     | Ceiling                     |
| Mounting                        | Suspended                   |
| Adjustability                   | Not Applicable              |
| Distance to Lighted Object (m)  | 0,1                         |
| Primary Colour & Primary Finish | Champagne, Brushed Anodised |
| Gross weight (g)                | 558.0                       |
| Delivered lumens (lm)           | 608                         |
| Efficacy (Im/W)                 | 86                          |
| Glare rating                    | 18                          |