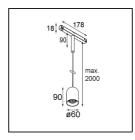

Specifications

| Light Source Type               | LED                         |
|---------------------------------|-----------------------------|
| LED Type                        | PLACEBO - TCI LED 12x 3030  |
| LED technology                  | LED PCB                     |
| CRI                             | Min. 90                     |
| Colour Temperature              | 2700K                       |
| Lifetime                        | L80B20 @50,000 Hours        |
| Lamp Included                   | Yes                         |
| Number of Light<br>Sources      | 1                           |
| CIE flux code                   | 24 48 74 53 72              |
| Binning (SDCM)                  | 3                           |
| Light Direction                 | Down                        |
| Input Voltage                   | 48Vdc                       |
| Luminaire power (W)             | 7.1                         |
| Electrical Class                | Ш                           |
| IP Rating                       | 20                          |
| Glow wire rating (°C)           | 960                         |
| Dimming Protocol                | DALI                        |
| DALI Standard                   | DALI version-1              |
| Indoor/Outdoor                  | Indoor                      |
| Application                     | Ceiling                     |
| Mounting                        | Suspended                   |
| Adjustability                   | Not Applicable              |
| Distance to Lighted Object (m)  | 0,1                         |
| Primary Colour & Primary Finish | Champagne, Brushed Anodised |
| Gross weight (g)                | 558.0                       |
| Delivered lumens (lm)           | 608                         |
| Efficacy (Im/W)                 | 86                          |
| Glare rating                    | 18                          |