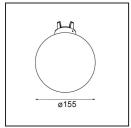

### Optical Accessories

12624038 Glass Tube Down 46 Placebo White Matt

12624238 Glass Tube Down 130 Placebo White Matt

12626038 Glass Ball Down 90 Placebo White Matt

12626238 Glass Ball Down 155 Placebo White Matt