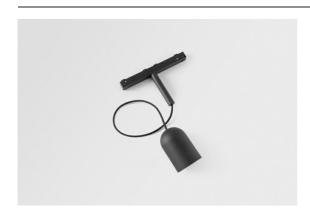

### Placebo Track 48V Suspended Down 60 1x LED 2700K DALI Black Structure

Placebo is a paradigm of playful choices of up and down light. You will soon discover the many options it comes with, giving you even more choices. Different shapes, sizes and shades designed for you, and then add all the colour combinations. All playful instruments to turn your creative vision into lovely rhythms of pure forms and light.

### Specifications

| Material                        | 13540732                   |
|---------------------------------|----------------------------|
| Light Source Type               | LED                        |
| LED Type                        | PLACEBO - TCI LED 12x 3030 |
| LED technology                  | LED PCB                    |
| CRI                             | Min. 90                    |
| Colour Temperature              | 2700K                      |
| Lifetime                        | L80B20 @50,000 Hours       |
| Lamp Included                   | Yes                        |
| Number of Light<br>Sources      | 1                          |
| CIE flux code                   | 24 48 74 53 72             |
| Binning (SDCM)                  | 3                          |
| Light Direction                 | Down                       |
| Input Voltage                   | 48Vdc                      |
| Luminaire power (W)             | 7.1                        |
| Electrical Class                | III                        |
| IP Rating                       | 20                         |
| Glow wire rating (°C)           | 960                        |
| Dimming Protocol                | DALI                       |
| DALI Standard                   | DALI version-1             |
| Indoor/Outdoor                  | Indoor                     |
| Application                     | Ceiling                    |
| Mounting                        | Suspended                  |
| Adjustability                   | Not Applicable             |
| Distance to Lighted Object (m)  | 0,1                        |
| Primary Colour & Primary Finish | Black, Structure           |
| Gross weight (g)                | 558.0                      |
| Delivered lumens (Im)           | 608                        |
| Efficacy (Im/W)                 | 86                         |
| Glare rating                    | 18                         |
|                                 |                            |