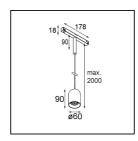

| Pate     |
|----------|
| Customer |
| Project  |
| уре      |

### Placebo Track 48V Suspended Down 60 1x LED 2700K DALI Black Structure



Placebo is a paradigm of playful choices of up and down light. You will soon discover the many options it comes with, giving you even more choices. Different shapes, sizes and shades designed for you, and then add all the colour combinations. All playful instruments to turn your creative vision into lovely rhythms of pure forms and light.





13540732

### Specifications

| Material                        | 13540732                   |
|---------------------------------|----------------------------|
| Light Source Type               | LED                        |
| LED Type                        | PLACEBO - TCI LED 12x 3030 |
| LED technology                  | LED PCB                    |
| CRI                             | Min. 90                    |
| Colour Temperature              | 2700K                      |
| Lifetime                        | L80B20 @50,000 Hours       |
| Lamp Included                   | Yes                        |
| Number of Light<br>Sources      | 1                          |
| CIE flux code                   | 24 48 74 53 72             |
| Binning (SDCM)                  | 3