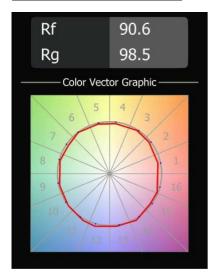

lour & Primary Finish | Black, Structure           |
| Gross weight (g)                | 558.0                      |
| Delivered lumens (Im)           | 608                        |
| Efficacy (Im/W)                 | 86                         |
| Glare rating                    | 18                         |
|                                 |                            |

Remark

- Glass ball or tube not included
- Longer suspension cable on request (standard length is 2 meter)
- This is not a complete product. Placebo Glass or Placebo Tube and Pista track 48V system required.
- This is not a complete product. Placebo Glass or Placebo Tube and Pista track 48V system required.
- For installations without dimmer, it is





recommended to use 1-10 V luminaires.



## TM30 & CRI diagram





# Light distribution & beam diagram





### Optical Accessories



12624038 Glass Tube Down 46 Placebo White Matt



12624238 Glass Tube Down 130 Placebo White Matt



12626038 Glass Ball Down 90 Placebo White Matt



12626238 Glass Ball Down 155 Placebo White Matt

#### Decorative Accessories



12627017 Shade Sombrero Placebo Champagne Brushed
12627018 Shade Sombrero Placebo Bronze Brushed
12627038 Shade Sombrero Placebo Grey White Matt
12627083 Shade Sombrero Placebo Black Matt



12628017 Shade Beanie Placebo Champagne Brushed
12628018 Shade Beanie Placebo Bronze Brushed
12628038 Shade Beanie Placebo Grey White Matt
12628083 Shade Beanie Placebo Black Matt



12629017 Shade Douli Placebo Champagne Brushed
12629018 Shade Douli Placebo Bronze Brushed
12629038 Shade Douli Placebo Gre