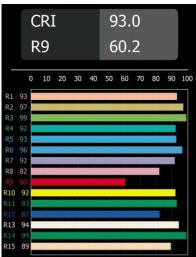

ur & Primary Finish | Black, Structure           |
| Gross weight (g)                | 558.0                      |
| Delivered lumens (Im)           | 608                        |
| Efficacy (Im/W)                 | 86                         |
| Glare rating                    | 18                         |
|                                 |                            |

Remark

- Glass ball or tube not included
- Longer suspension cable on request (standard length is 2 meter)
- This is not a complete product. Placebo Glass or Placebo Tube and Pista track 48V system required.
- This is not a complete product. Placebo Glass or Placebo Tube and Pista track 48V system required.
- For installations without dimmer, it is





recommended to use 1-10 V luminaires.



## TM30 & CRI diagram





# Light distribution & beam diagram





### Optical Accessories



12624038 Glass Tube Down 46 Placebo White Matt



12624238 Glass Tube Down 130 Placebo White Matt



12626038 Glass Ball Down 90 Placebo White Matt



12626238 Glass Ball Down 155 Placebo White Matt

#### Decorative Accessories



12627017 Shade Sombrero Placebo Champagne Brushed
12627018 Shade Sombrero Placebo Bronze Brushed
12627038 Shade Sombrero Placebo Grey White Matt
12627083 Shade Sombrero Placebo Black Matt



12628017 Shade Beanie Placebo Champagne Brushed
12628018 Shade Beanie Placebo Bronze Brushed
12628038 Shade Beanie Placebo Grey White Matt
12628083 Shade Beanie Placebo Black Matt



12629017 Shade Douli Placebo Champagne Brushed
12629018 Shade Douli Placebo Bronze Brushed
12629038 Shade Douli Placebo Grey