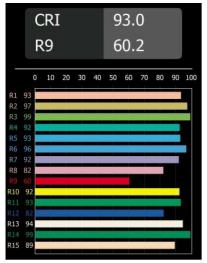

rical Class Ш IP Rating 20 Glow wire rating (°C) 960 **Dimming Protocol** DALI **DALI** Standard DALI-2 Indoor/Outdoor Indoor Application Ceiling Mounting Suspended Adjustability Not Applicable Distance to Lighted 0,1 Object (m) Primary Colour & Bronze, Brushed Anodised **Primary Finish** Gross weight (g) 558.0 Luminous flux per lamp 608 (lm)Efficacy (Im/W) 86 Glare rating 18 Remark · Glass ball or tube not included Longer suspension cable on request (standard • length is 2 meter) • This is not a complete product. Placebo Glass or Placebo Tube and Pista track 48V system required. • This is not a complete product. Placebo Glass or Placebo Tube and Pista track 48V system required.



• For installations without dimmer, it is recommended to use 1-10 V luminaires.



### TM30 & CRI diagram





# Light distribution & beam diagram





## **Optical** Accessories



12623038 Glass Tube Up 46 Placebo White Matt



12623238 Glass Tube Up 130 Placebo White Matt



12625038 Glass Ball Up 90 Placebo White Matt



12625238 Glass Ball Up 155 Placebo White Matt

### Decorative Accessories



12628017Shade Beanie Placebo Champagne Brushed12628018Shade Beanie Placebo Bronze Brushed12628038Shade Beanie Placebo Grey White Matt12628083Shade Beanie Placebo Black Matt





12629017Shade Douli Placebo Champagne Brushed12629018Shade Douli Placebo Bronze Brushed12629038Shade Douli Placebo Grey White Matt12629083Shade Douli Placebo Black Matt

Choose a required accessory