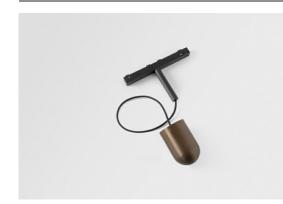

| Date     |
|----------|
| Customer |
| Project  |
| Гуре     |
|          |

Placebo Track 48V Suspended Up 60 1x LED 2700K DALI Bronze Brushed Anodised

Placebo is a paradigm of playful choices of up and down light. You will soon discover the many options it comes with, giving you even more choices. Different shapes, sizes and shades designed for you, and then add all the colour combinations. All playful instruments to turn your creative vision into lovely rhythms of pure forms and light.