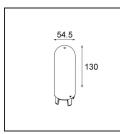

## **Optical** Accessories

12623038 Glass Tube Up 46 Placebo White Matt

12623238 Glass Tube Up 130 Placebo White Matt

12625038 Glass Ball Up 90 Placebo White Matt

12625238 Glass Ball Up 155 Placebo White Matt