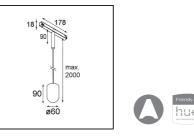

| Date     |
|----------|
| Customer |
| Project  |
| Гуре     |
|          |

Placebo Track 48V Suspended Up 60 1x LED 2700K DALI Bronze Brushed Anodised



Placebo is a paradigm of playful choices of up and down light. You will soon discover the many options it comes with, giving you even more choices. Different shapes, sizes and shades designed for you, and then add all the colour combinations. All playful instruments to turn your creative vision into lovely rhythms of pure forms and light.



#### Specifications Material 13540682 LED Light Source Type LED Type PLACEBO - TCI LED 12x 3030 LED technology LED PCB Min. 90 CRI **Colour Temperature** 2700K Lifetime L80B20 @50,000 Hours Lamp Included Yes Number of Light 1 Sources 18 44 71 47 72 CIE flux code 3 Binning (SDCM) Light Direction Up Input Voltage 48Vdc Luminaire power (W) 7.1 Electrical Class Ш IP Rating 20 Glow wire rating (°C) 960 **Dimming Protocol** DALI **DALI** Standard DALI-2 Indoor/Outdoor Indoor Application Ceiling Mounting Suspended Adjustability Not Applicable Distance to Lighted 0,1 Object (m) Primary Colour & Bronze, Brushed Anodised **Primary Finish** Gross weight (g) 558.0 Luminous flux per lamp 608 (lm)Efficacy (Im/W) 86 Glare rating 18 Remark · Glass ball or tube not included Longer suspension cable on req