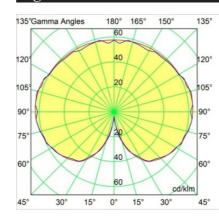

ting (°C) 960 **Dimming Protocol** DALI **DALI** Standard DALI-2 Indoor/Outdoor Indoor Application Ceiling Mounting Suspended Adjustability Not Applicable Distance to Lighted 0,1 Object (m) Primary Colour & Bronze, Brushed Anodised **Primary Finish** Gross weight (g) 558.0 Luminous flux per lamp 608 (lm)Efficacy (Im/W) 86 Glare rating 18 Remark · Glass ball or tube not included Longer suspension cable on request (standard • length is 2 meter) • This is not a complete product. Placebo Glass or Placebo Tube and Pista track 48V system required. • This is not a complete product. Placebo Glass or Placebo Tube and Pista track 48V system required.



• For installations without dimmer, it is recommended to use 1-10 V luminaires.



### TM30 & CRI diagram





# Light distribution & beam diagram





## **Optical** Accessories



12623038 Glass Tube Up 46 Placebo White Matt



12623238 Glass Tube Up 130 Placebo White Matt



12625038 Glass Ball Up 90 Placebo White Matt



12625238 Glass Ball Up 155 Placebo White Matt

### Decorative Accessories



12628017Shade Beanie Placebo Champagne Brushed12628018Shade Beanie Placebo Bronze Brushed12628038Shade Beanie Placebo Grey White Matt12628083Shade Beanie Placebo Black Matt





12629017Shade Douli Placebo Champagne Brushed12629018Shade Douli Placebo Bronze Brushed12629038Shade Douli Placebo Grey White Matt12629083Shade Douli Placebo Black Matt

Choose a required accessory