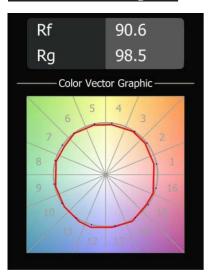

ctrical Class Ш IP Rating 20 Glow wire rating (°C) 960 **Dimming Protocol** DALI **DALI** Standard DALI-2 Indoor/Outdoor Indoor Application Ceiling Mounting Suspended Adjustability Not Applicable Distance to Lighted 0,1 Object (m) Primary Colour & Bronze, Brushed Anodised **Primary Finish** Gross weight (g) 558.0 Luminous flux per lamp 608 (lm)Efficacy (Im/W) 86 Glare rating 18 Remark · Glass ball or tube not included Longer suspension cable on request (standard • length is 2 meter) • This is not a complete product. Placebo Glass or Placebo Tube and Pista track 48V system required. • This is not a complete product. Placebo Glass or Placebo Tube and Pista track 48V system required.



• For installations without dimmer, it is recommended to use 1-10 V luminaires.



### TM30 & CRI diagram





# Light distribution & beam diagram





## **Optical** Accessories



12623038 Glass Tube Up 46 Placebo White Matt



12623238 Glass Tube Up 130 Placebo White Matt



12625038 Glass Ball Up 90 Placebo White Matt



12625238 Glass Ball Up 155 Placebo White Matt

### Decorative Accessories



12628017Shade Beanie Placebo Champagne Brushed12628018Shade Beanie Placebo Bronze Brushed12628038Shade Beanie Placebo Grey White Matt12628083Shade Beanie Placebo Black Matt





12629017Shade Douli Placebo Champagne Brushed12629018Shade Douli Placebo Bronze Brushed12629038Shade Douli Placebo Grey White Matt12629083Shade Douli Placebo Black Matt

Choose a required accessory