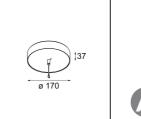

| Date     |
|----------|
| Customer |
| Project  |
| Гуре     |

Power Feed and Suspension Canopy Surface Round Extruded Trailing Edge DI 350mA (Incl. Suspension Cable 2000) Grey White Matt

| Friends of |
|------------|
| hue        |

| specifications                     |                  |
|------------------------------------|------------------|
| Material                           | 13523636         |
| Lamp Included                      | Yes              |
| Number of Light<br>Sources         | 0                |
| Input Voltage                      | 230V             |
| Electrical Class                   | 1                |
| IP Rating                          | 20               |
| Glow wire rating (°C)              | 960              |
| Dimming Protocol                   | Trailing Edge    |
| Indoor/Outdoor                     | Indoor           |
| Application                        | Ceiling          |
| Mounting                           | Surface          |
| Adjustability                      | Not Applicable   |
| Primary Colour &<br>Primary Finish | Grey White, Matt |
| Gross weight (g)                   | 770.0            |