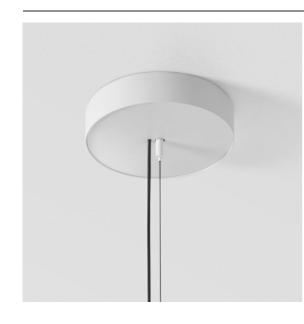

| Date     |  |  |  |
|----------|--|--|--|
| Customer |  |  |  |
| Project  |  |  |  |
| Туре     |  |  |  |

Power Feed and Suspension Canopy Surface Round Extruded Casambi DI (Incl. Suspension Cable 2000) Grey White Matt

## Specifications

| specifications                     |                  |  |
|------------------------------------|------------------|--|
| Material                           | 13523536         |  |
| Lamp Included                      | No               |  |
| Number of Light<br>Sources         | 0                |  |
| Electrical Class                   | 1                |  |
| IP Rating                          | 20               |  |
| Glow wire rating (°C)              | 960              |  |
| Dimming Protocol                   | Casambi          |  |
| Indoor/Outdoor                     | Indoor           |  |
| Application                        | Ceiling          |  |
| Mounting                           | Surface          |  |
| Adjustability                      | Not Applicable   |  |
| Primary Colour &<br>Primary Finish | Grey White, Matt |  |
| Smart Lighting                     | Casambi          |  |
| Gross weight (g)                   | 770.0            |  |