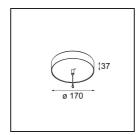

| Date     |
|----------|
| Customer |
| Project  |
| Туре     |

Power Feed and Suspension Canopy Surface Round Extruded Casambi DI (Incl. Suspension Cable 2000) Black Structure

## Specifications

| Material              | 13523532         |
|-----------------------|------------------|
|                       | 13323332         |
| Lamp Included         | No               |
| Number of Light       | 0                |
| Sources               |                  |
| Electrical Class      | I                |
| IP Rating             | 20               |
| Glow wire rating (°C) | 960              |
| Dimming Protocol      | Casambi          |
| Indoor/Outdoor        | Indoor           |
| Application           | Ceiling          |
| Mounting              | Surface          |
| Adjustability         | Not Applicable   |
| Primary Colour &      | Black, Structure |
| Primary Finish        |                  |
| Smart Lighting        | Casambi          |
| Gross weight (g)      | 770.0            |